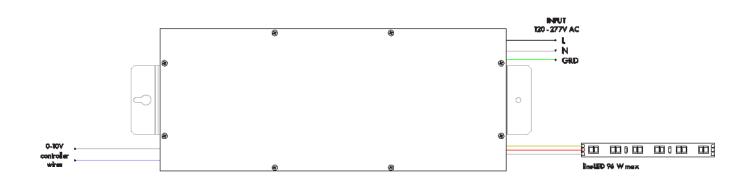

## Wiring diagram

#### Input voltage

120-277V AC, 3.3A, 50/60Hz

#### Output signal

24 VDC, 4.0 A