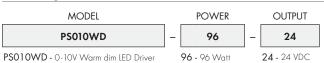

# 0-10 Warm Dim 96 watt LED Driver





#### Features

Class 2 constant voltage warm dim LED dimming module rated at 96 watt each. Suitable For Damp Location.

in USA





RoHS

## Technical information

#### Input voltage

120-277V AC, 3.3A, 50/60Hz

#### Output signal

24 VDC, 4.0 A

## Maximum wattage

96 watt circuits

## Mounting

Surface mounted with conduit access

Dimming

0-10V (dimmer needs to be capable to dim to 0% without ON/OFF switch)

#### **Ambient Operating Temperature**

-20C to +35C

#### JA8 compliant

PLENUM FOR SUCH USE IN CCORDANCE WITH UL2043

When used with models: LLDW36, LLDW52, or LLDW73STP

#### Weight

3.9 lbs



## Wiring diagram



#### Ordering code