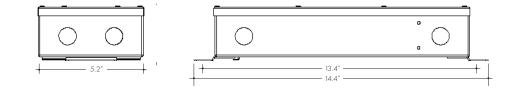

# 0-10 Warm Dim 96 watt LED Driver





#### Features

Class 2 constant voltage warm dim LED dimming module rated at 96 watt each. Suitable For Damp Location.

in USA





RoHS

## Technical information

#### Input voltage

120-277V AC, 3.3A, 50/60Hz

#### Output signal

24 VDC, 4.0 A

## Maximum wattage

96 watt circuits

## Mounting

Surface mounted with conduit access

Dimming

0-10V (dimmer needs to be capable to dim to 0% without ON/OFF switch)

#### **Ambient Operating Temperature**

-20C to +35C

#### JA8 compliant

PLENUM FOR SUCH USE IN CCORDANCE WITH UL2043

When used with models: LLDW36, LLDW52, or LLDW73STP

#### Weight

3.9 lbs



## Wiring diagram



#### Ordering code