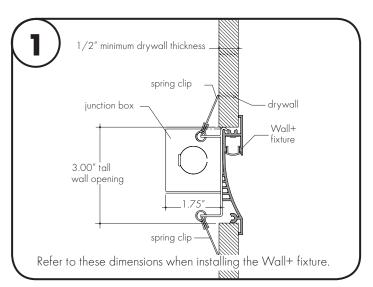

## Wall + Installation Instructions Model WP-

## Please read all instructions prior to installation and keep for future reference!

- 1. PRODUCT TO BE INSTALLED BY A QUALIFIED ELECTRICIAN
- 2. USE ONLY WITH CLASS 2 POWER UNIT
- 3. 24 VOLTS DC
- 4. SUITABLE FOR DAMP LOCATIONS
- 5. WALL MOUNT ONLY
- 6. SUITABLE FOR INSTALLATION WITHIN THE CLOSET STORAGE SPACE
- 7. TYPE IC (CEILING & WALL)
- 8. INHERENTLY PROTECTED



7777 Merrimac Ave Niles, IL 60714 T 224.333.6033 F 224.757.7557 info@luminii.com

www.luminii.com

Page 1 of 2











## Wall + Installation Instructions Model WP-

## Please read all instructions prior to installation and keep for future reference!

- 1. PRODUCT TO BE INSTALLED BY A QUALIFIED ELECTRICIAN
- 2. USE ONLY WITH CLASS 2 POWER UNIT
- 3. 24 VOLTS DC
- 4. SUITABLE FOR DAMP LOCATIONS
- 5. WALL MOUNT ONLY
- 6. SUITABLE FOR INSTALLATION WITHIN THE CLOSET STORAGE SPACE
- 7. TYPE IC (CEILING & WALL)
- 8. INHERENTLY PROTECTED



7777 Merrimac Ave Niles, IL 60714 T 224.333.6033 F 224.757.7557 info@luminii.com

www.luminii.com

Page 2 of 2

multiple powerfeed layouts power supplies at the and of the run рома миру law yaltaga wiras focure 2 fedure 1 power expoling in the middle of the nonpower supply law yalinga wira fixture 1 fodure 2 NOT RECOMMENDED power expely boline subby aw your go wires f