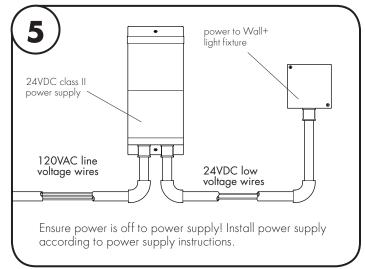

## Please read all instructions prior to installation and keep for future reference!

- 1. PRODUCT TO BE INSTALLED BY A QUALIFIED ELECTRICIAN
- 2. USE ONLY WITH CLASS 2 POWER UNIT
- 3. 24 VOLTS DC
- 4. SUITABLE FOR DAMP LOCATIONS
- 5. WALL MOUNT ONLY
- 6. SUITABLE FOR INSTALLATION WITHIN THE CLOSET STORAGE SPACE
- 7. TYPE IC (CEILING & WALL)
- 8. INHERENTLY PROTECTED