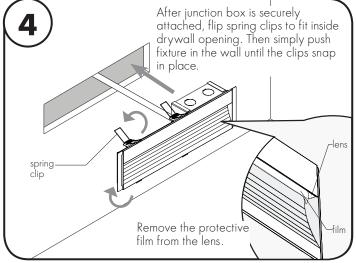

## Wall + Installation Instructions Model WP-

## Please read all instructions prior to installation and keep for future reference!

- 1. PRODUCT TO BE INSTALLED BY A QUALIFIED ELECTRICIAN
- 2. USE ONLY WITH CLASS 2 POWER UNIT
- 3. 24 VOLTS DC
- 4. SUITABLE FOR DAMP LOCATIONS
- 5. WALL MOUNT ONLY
- 6. SUITABLE FOR INSTALLATION WITHIN THE CLOSET STORAGE SPACE
- 7. TYPE IC (CEILING & WALL)
- 8. INHERENTLY PROTECTED



7777 Merrimac Ave Niles, IL 60714 T 224.333.6033 F 224.757.7557 info@luminii.com

www.luminii.com

Page 1 of 2











## Wall + Installation Instructions Model WP-

## Please read all instructions prior to installation and keep for future reference!

- 1. PRODUCT TO BE INSTALLED BY A QUALIFIED ELECTRICIAN
- 2. USE ONLY WITH CLASS 2 POWER UNIT
- 3. 24 VOLTS DC
- 4. SUITABLE FOR DAMP LOCATIONS
- 5. WALL MOUNT ONLY
- 6. SUITABLE FOR INSTALLATION WITHIN THE CLOSET STORAGE SPACE
- 7. TYPE IC (CEILING & WALL)
- 8. INHERENTLY PROTECTED



7777 Merrimac Ave Niles, IL 60714 T 224.333.6033 F 224.757.7557 info@luminii.com

www.luminii.com

Page 2 of 2

multiple powerfeed layouts power supplies at the and of the run рома миру law yaltaga wiras focure 2 fedure 1 power expoling in the middle of the nonpower supply law yalinga wira fixture 1 fodure 2 NOT RECOMMENDED power expely boline subby aw your go wires fodure