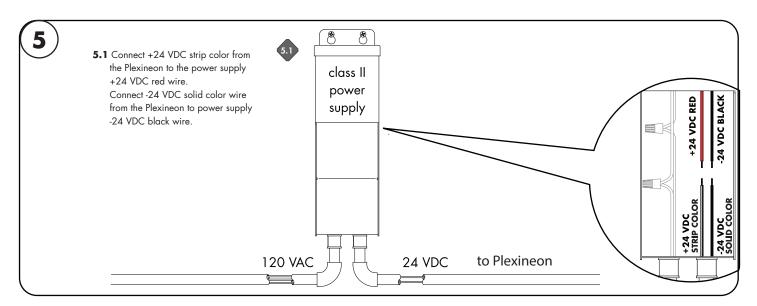

RICIAN. 5. RECESSED MOUNT ONLY

REVO.1 10252022

5/6

- 4.1 Peel back power cord to expose wires. Connect power supply wires to fixture wires. Waterproof wire nuts recommended in this step.
- **4.2** Snap plexineon fixture with glued mounting clips into extrusion housing.