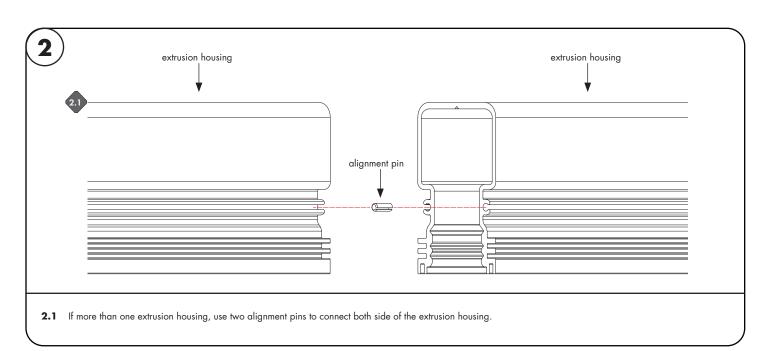

### Please read all instructions prior to installation and keep for future reference!

- 1. PRODUCT TO BE INSTALLED BY A QUALIFIED ELECTRICIAN.
- 2. USE ONLY WITH CLASS 2 POWER UNIT
- **3.** 24 VOLTS DC
- 4. SUITABLE FOR WET LOCATIONS

5. RECESSED MOUNT ONLY

REVO.1 10252022

3/6

Type In the second of the seco

Models: Plexineon Fixture Recessed Mount Static Color