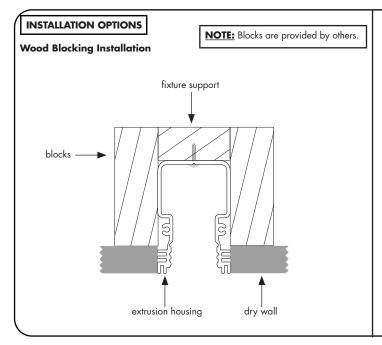

5. RECESSED MOUNT ONLY

REVO.1 10252022

3/6

Type In the second of the seco

Models: Plexineon Fixture Recessed Mount Static Color