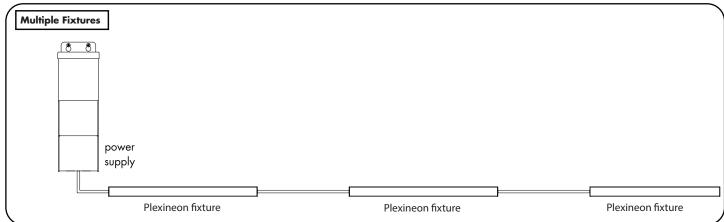

E ONLY WITH CLASS 2 POWER UNIT

**3.** 24 VOLTS DC

4. SUITABLE FOR WET LOCATIONS

RICIAN. 5. RECESSED MOUNT ONLY

REVO.1 10252022

5/6





- 4.1 Peel back power cord to expose wires. Connect power supply wires to fixture wires. Waterproof wire nuts recommended in this step.
- **4.2** Snap plexineon fixture with glued mounting clips into extrusion housing.

Models: Plexineon Fixture Recessed Mount Static Color

### Please read all instructions prior to installation and keep for future reference!

- 1. PRODUCT TO BE INSTALLED BY A QUALIFIED ELECTRICIAN.
- 2. USE ONLY WITH CLASS 2 POWER UNIT
- **3.** 24 VOLTS DC
- 4. SUITABLE FOR WET LOCATIONS

5. RECESSED MOUNT ONLY



REVO.1 10252022

6/6

7777 Merrimac Ave Niles, IL 60714 T 224.333.6033 F 224.757.7557 info@luminii.com www.luminii.com