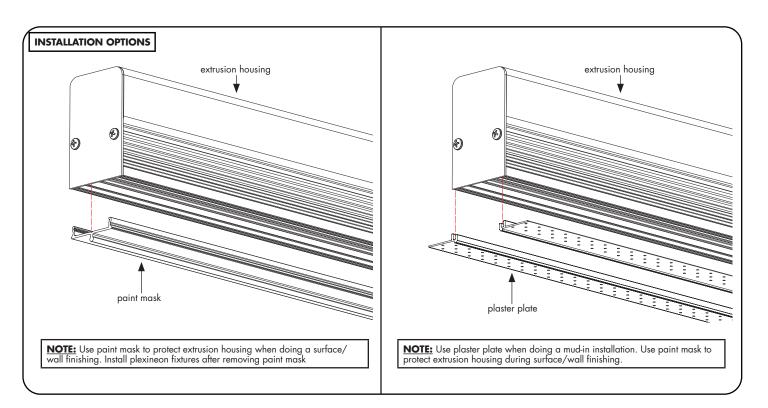

### Please read all instructions prior to installation and keep for future reference!

- 1. PRODUCT TO BE INSTALLED BY A QUALIFIED ELECTRICIAN.
- 2. USE ONLY WITH CLASS 2 POWER UNIT
- **3.** 24 VOLTS DC
- 4. SUITABLE FOR WET LOCATIONS

5. RECESSED MOUNT ONLY

REVO.1 10252022

4/6

7777 Merrimac Ave Niles, IL 60714 T 224.333.6033 F 224.757.7557 info@luminii.com www.luminii.com

Models: Plexineon Fixture Recessed Mount Static Color