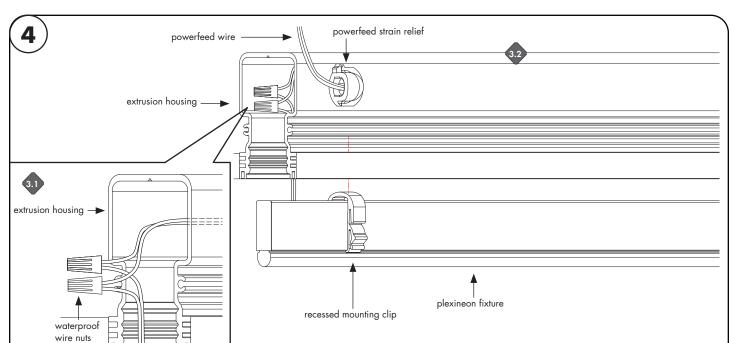

RICIAN. 5. RECESSED MOUNT ONLY

REVO.1 10252022

5/6

- 4.1 Peel back power cord to expose wires. Connect power supply wires to fixture wires. Waterproof wire nuts recommended in this step.
- **4.2** Snap plexineon fixture with glued mounting clips into extrusion housing.