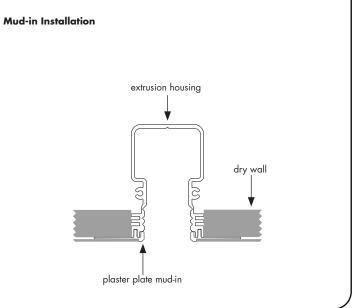

5. RECESSED MOUNT ONLY

REVO.1 10252022

3/6

Type In the second of the seco

Models: Plexineon Fixture Recessed Mount Static Color