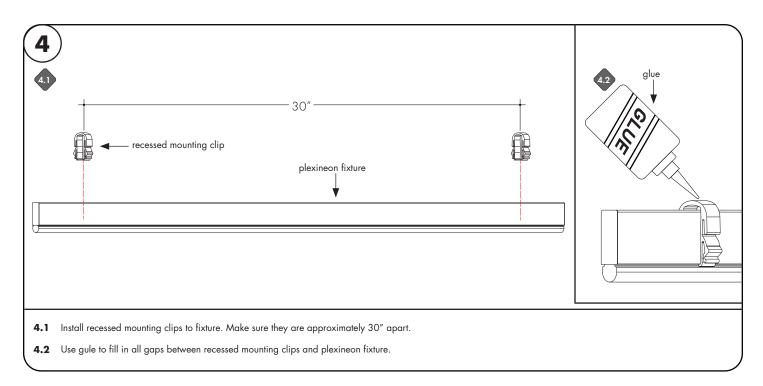

RICIAN. 5. RECESSED MOUNT ONLY

REVO.1 10252022

5/6

- 4.1 Peel back power cord to expose wires. Connect power supply wires to fixture wires. Waterproof wire nuts recommended in this step.
- **4.2** Snap plexineon fixture with glued mounting clips into extrusion housing.