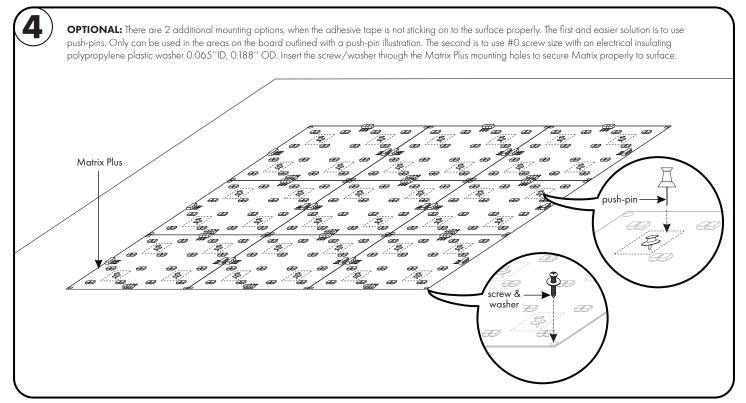

Warm White (WW) needs to connect to Warm White (WW) and Cool White (CW) needs to connect to Cool White (CW). The easiest way to make sure the polarity is consistent is to align the matrix pieces with the Luminii logo in the same orientation. Note: The Matrix Plus & Matrix Mini Plus have the polarity configuration shown below. Be sure to match up the proper channels to one another. ÛÛ ÛÛ

#### Please read complete instruction prior to installation and keep for future reference!

- 1. PRODUCT TO BE INSTALLED BY A QUALIFIED ELECTRICIAN.
- 2. PRIOR TO INSTALLATION ENSURE POWER IS OFF AT FUSE BOX TO PREVENT ELECTRICAL SHOCK.
- 3. ACCESS IS REQUIRED FOR SERVICE AND MAINTENANCE



7777 N. Merrimac Ave Niles, IL 60714 T 224.333.6033 F 224.757.7557 info@luminii.com www.luminii.com

Page 3 of 6





#### Please read complete instruction prior to installation and keep for future reference!

- 1. PRODUCT TO BE INSTALLED BY A QUALIFIED ELECTRICIAN.
- 2. PRIOR TO INSTALLATION ENSURE POWER IS OFF AT FUSE BOX TO PREVENT ELECTRICAL SHOCK.
- 3. ACCESS IS REQUIRED FOR SERVICE AND MAINTENANCE



7777 N. Merrimac Ave Niles, IL 60714 T 224.333.6033 F 224.757.7557 info@luminii.com www.luminii.com

Page 4 of 6





## Matrix Plus Dynamic White - Installation Instructions

## Models MP-DO-DW-22K-60K & MMP-DO-DW-22K-60K

### Please read complete instruction prior to installation and keep for future reference!

- 1. PRODUCT TO BE INSTALLED BY A QUALIFIED ELECTRICIAN.
- 2. PRIOR TO INSTALLATION ENSURE POWER IS OFF AT FUSE BOX TO PREVENT ELECTRICAL SHOCK.
- 3. ACCESS IS REQUIRED FOR SERVICE AND MAINTE