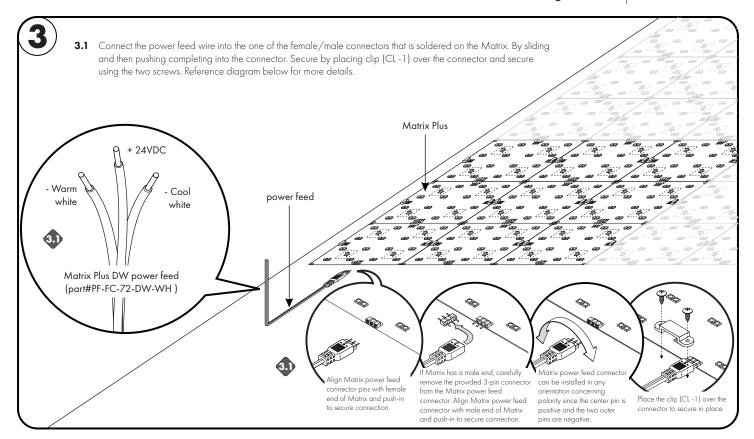

y. Warm White (WW) needs to connect to Warm White (WW) and Cool White (CW) needs to connect to Cool White (CW). The easiest way to make sure the polarity is consistent is to align the matrix pieces with the Luminii logo in the same orientation. Note: The Matrix Plus & Matrix Mini Plus have the polarity configuration shown below. Be sure to match up the proper channels to one another. ÛÛ ÛÛ

#### Please read complete instruction prior to installation and keep for future reference!

- 1. PRODUCT TO BE INSTALLED BY A QUALIFIED ELECTRICIAN.
- 2. PRIOR TO INSTALLATION ENSURE POWER IS OFF AT FUSE BOX TO PREVENT ELECTRICAL SHOCK.
- 3. ACCESS IS REQUIRED FOR SERVICE AND MAINTENANCE



7777 N. Merrimac Ave Niles, IL 60714 T 224.333.6033 F 224.757.7557 info@luminii.com www.luminii.com

Page 3 of 6





#### Please read complete instruction prior to installation and keep for future reference!

- 1. PRODUCT TO BE INSTALLED BY A QUALIFIED ELECTRICIAN.
- 2. PRIOR TO INSTALLATION ENSURE POWER IS OFF AT FUSE BOX TO PREVENT ELECTRICAL SHOCK.
- 3. ACCESS IS REQUIRED FOR SERVICE AND MAINTENANCE



7777 N. Merrimac Ave Niles, IL 60714 T 224.333.6033 F 224.757.7557 info@luminii.com www.luminii.com

Page 4 of 6





## Matrix Plus Dynamic White - Installation Instructions

## Models MP-DO-DW-22K-60K & MMP-DO-DW-22K-60K

### Please read complete instruction prior to installation and keep for future reference!

- 1. PRODUCT TO BE INSTALLED BY A QUALIFIED ELECTRICIAN.
- 2. PRIOR TO INSTALLATION ENSURE POWER IS OFF AT FUSE BOX TO PREVENT ELECTRICAL SHOCK.
- 3. ACCESS IS REQUIRED FOR SERVICE AND MAIN