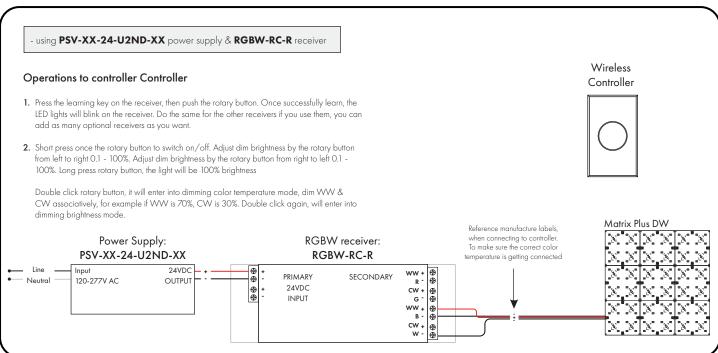

IAN.
- 2. PRIOR TO INSTALLATION ENSURE POWER IS OFF AT FUSE BOX TO PREVENT ELECTRICAL SHOCK.
- 3. ACCESS IS REQUIRED FOR SERVICE AND MAINTENANCE



7777 N. Merrimac Ave Niles, IL 60714 T 224.333.6033 F 224.757.7557 info@luminii.com www.luminii.com

Page 4 of 6





## Matrix Plus Dynamic White - Installation Instructions

## Models MP-DO-DW-22K-60K & MMP-DO-DW-22K-60K

### Please read complete instruction prior to installation and keep for future reference!

- 1. PRODUCT TO BE INSTALLED BY A QUALIFIED ELECTRICIAN.
- 2. PRIOR TO INSTALLATION ENSURE POWER IS OFF AT FUSE BOX TO PREVENT ELECTRICAL SHOCK.
- 3. ACCESS IS REQUIRED FOR SERVICE AND MAINTENANCE



7777 N. Merrimac Ave Niles, IL 60714 T 224.333.6033 F 224.757.7557 info@luminii.com www.luminii.com

Page 5 of 6

### Wiring Diagrams





### **III**luminii

7777 N. Merrimac Ave Niles, IL 60714 T 224.333.6033 F 224.757.7557 info@luminii.com

www.luminii.com

Page 6 of 6

#### Please read complete instruction prior to installation and keep for future reference!

- 1. PRODUCT TO BE INSTALLED BY A QUALIFIED ELECTRICIAN.
- 2. PRIOR TO INSTALLATION ENSURE POWER IS OFF AT FUSE BOX TO PREVENT ELECTRICAL SHOCK.
- 3. ACCESS IS REQUIRED FOR SERVICE AND MAINTENANCE

### Wiring Diagrams