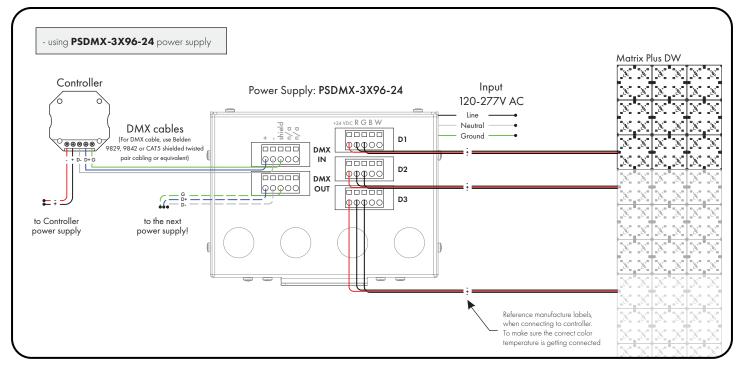

ICIAN.
- 2. PRIOR TO INSTALLATION ENSURE POWER IS OFF AT FUSE BOX TO PREVENT ELECTRICAL SHOCK.
- 3. ACCESS IS REQUIRED FOR SERVICE AND MAINTENANCE



7777 N. Merrimac Ave Niles, IL 60714 T 224.333.6033 F 224.757.7557 info@luminii.com www.luminii.com

Page 4 of 6





## Matrix Plus Dynamic White - Installation Instructions

## Models MP-DO-DW-22K-60K & MMP-DO-DW-22K-60K

### Please read complete instruction prior to installation and keep for future reference!

- 1. PRODUCT TO BE INSTALLED BY A QUALIFIED ELECTRICIAN.
- 2. PRIOR TO INSTALLATION ENSURE POWER IS OFF AT FUSE BOX TO PREVENT ELECTRICAL SHOCK.
- 3. ACCESS IS REQUIRED FOR SERVICE AND MAINTENANCE



7777 N. Merrimac Ave Niles, IL 60714 T 224.333.6033 F 224.757.7557 info@luminii.com www.luminii.com

Page 5 of 6

### Wiring Diagrams





### **III**luminii

7777 N. Merrimac Ave Niles, IL 60714 T 224.333.6033 F 224.757.7557 info@luminii.com

www.luminii.com

Page 6 of 6

#### Please read complete instruction prior to installation and keep for future reference!

- 1. PRODUCT TO BE INSTALLED BY A QUALIFIED ELECTRICIAN.
- 2. PRIOR TO INSTALLATION ENSURE POWER IS OFF AT FUSE BOX TO PREVENT ELECTRICAL SHOCK.
- 3. ACCESS IS REQUIRED FOR SERVICE AND MAINTENANCE

### Wiring Diagrams