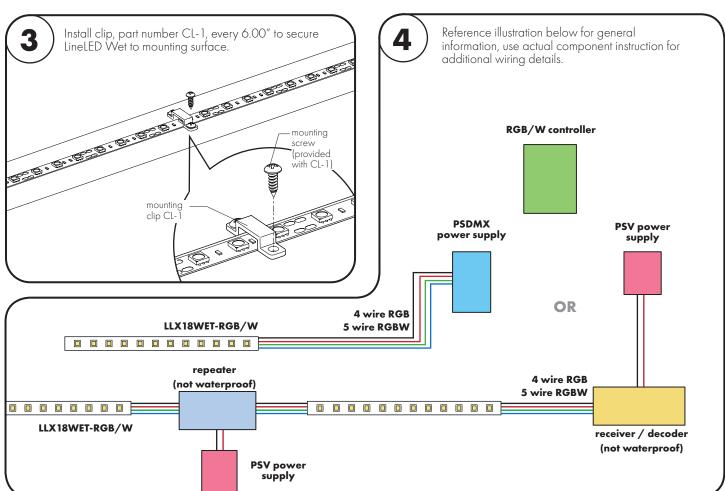

## **LineLED RGB & RGBW Series Wet Tube** - Installation Instructions

Models LLX 18WET-T-RGB-XX, LLX 18WET-T-RGBW-XX

## Please read complete instruction prior to installation and keep for future reference!

- 1. Product should be installed by a qualified electrician.
- Prior to installation ensure power is off at fuse box to prevent electrical shock.
- 3. Use only with Class 2 power unit. Utiliser seulement avec Classe 2 unite d'alimentation electrique.
- 4. Suitable for Wet Locations. Convient Aux Emplacements Mouilles.
- 5. For under-cabinet or shelf mount.
- 6. Avoid exposure to direct sunlight.
- 7. Not suitable for applications where LEDs can become submerged.



III UMINII



Niles, IL 60714 T 224.333.6033 F 224.757.7557 info@luminii.com www.luminii.com