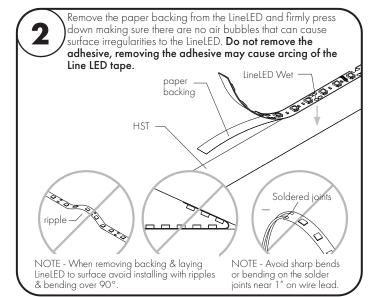

## **LineLED RGB & RGBW Series Wet Tube** - Installation Instructions

Models LLX 18WET-T-RGB-XX, LLX 18WET-T-RGBW-XX

## Please read complete instruction prior to installation and keep for future reference!

- 1. Product should be installed by a qualified electrician.
- Prior to installation ensure power is off at fuse box to prevent electrical shock.
- 3. Use only with Class 2 power unit. Utiliser seulement avec Classe 2 unite d'alimentation electrique.
- 4. Suitable for Wet Locations. Convient Aux Emplacements Mouilles.
- 5. For under-cabinet or shelf mount.
- 6. Avoid exposure to direct sunlight.
- 7. Not suitable for applications where LEDs can become submerged.



III UMINII



Niles, IL 60714 T 224.333.6033 F 224.757.7557 info@luminii.com www.luminii.com