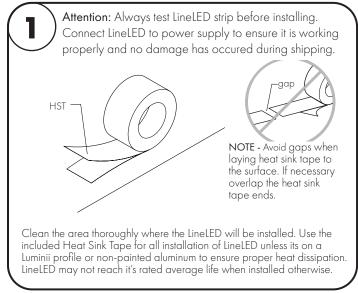

## **LineLED RGB & RGBW Series Wet Tube** - Installation Instructions

Models LLX 18WET-T-RGB-XX, LLX 18WET-T-RGBW-XX

## Please read complete instruction prior to installation and keep for future reference!

- 1. Product should be installed by a qualified electrician.
- Prior to installation ensure power is off at fuse box to prevent electrical shock.
- 3. Use only with Class 2 power unit. Utiliser seulement avec Classe 2 unite d'alimentation electrique.
- 4. Suitable for Wet Locations. Convient Aux Emplacements Mouilles.
- 5. For under-cabinet or shelf mount.
- 6. Avoid exposure to direct sunlight.
- 7. Not suitable for applications where LEDs can become submerged.



III UMINII



Niles, IL 60714 T 224.333.6033 F 224.757.7557 info@luminii.com www.luminii.com