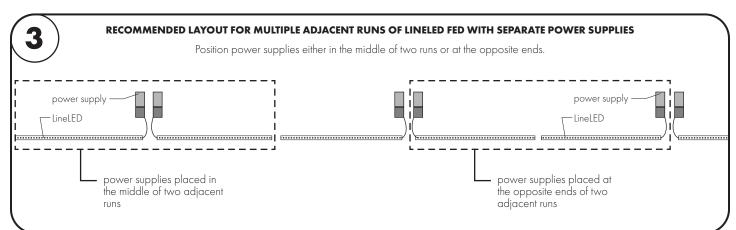

eration before installing. Connect LineLED to power supply to ensure it is working properly and no damage has occured during shipping.





# **LineLED 24V** - Installation Instructions

### Models LLS36

#### Please read complete instruction prior to installation and keep for future reference!

- LLS36 must be paired with an approved Luminii extrusion
- Product should be installed by a qualified electrician.
- Prior to installation ensure power is off at fuse box to prevent electrical shock.

  Use only with Class 2 power unit. Utiliser seulement avec Classe 2 unite d'alimentation electrique.
- Suitable for Damp Locations. Convient Aux Emplacements Humides.
- For under-cabinet or shelf mount.
  Conforms to UL STD 2108. Certified to CSA STD C22.2 No.250.0.



www.luminii.com

Page 2 of 2