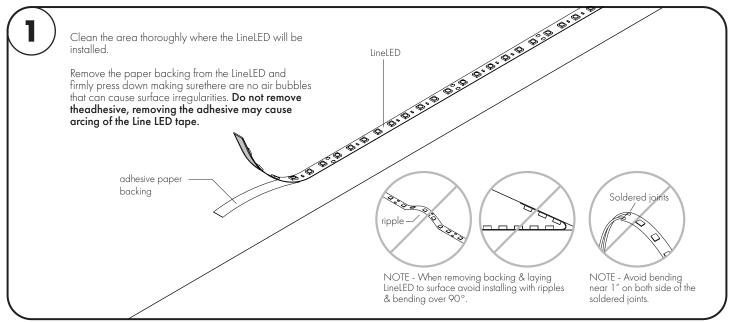

Page 1 of 2

Attention: Always test LineLED operation before installing. Connect LineLED to power supply to ensure it is working properly and no damage has occured during shipping.