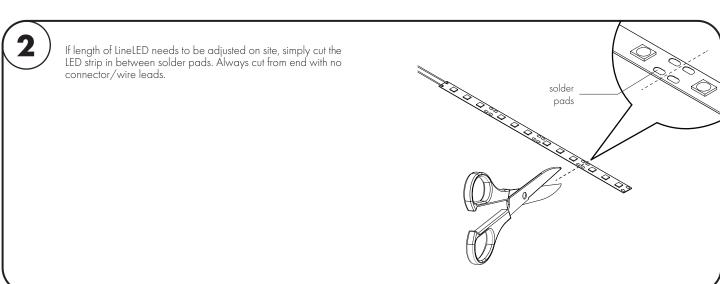

lation Instructions

### Models LLS36

#### Please read complete instruction prior to installation and keep for future reference!

- 1. LLS36 must be paired with an approved Luminii extrusion
- Product should be installed by a qualified electrician.
- 3. Prior to installation ensure power is off at fuse box to prevent electrical shock.

  4. Use only with Class 2 power unit. Utiliser seulement avec Classe 2 unite d'alimentation electrique.

- Suitable for Damp Locations. Convient Aux Emplacements Humides.
   For under-cabinet or shelf mount.
   Conforms to UL STD 2108. Certified to CSA STD C22.2 No.250.0.



Page 1 of 2

Attention: Always test LineLED operation before installing. Connect LineLED to power supply to ensure it is working properly and no damage has occured during shipping.





# **LineLED 24V** - Installation Instructions

### Models LLS36

#### Please read complete instruction prior to installation and keep for future reference!

- LLS36 must be paired with an approved Luminii extrusion
- Product should be installed by a qualified electrician.
- Prior to installation ensure power is off at fuse box to prevent electrical shock.

  Use only with Class 2 power unit. Utiliser seulement avec Classe 2 unite d'alimentation electrique.
- Suitable for Damp Locations. Convient Aux Emplacements Humides.
- For under-cabinet or shelf mount.
  Conforms to UL STD 2108. Certified to CSA STD C22.2 No.250.0.



www.luminii.com

Page 2 of 2