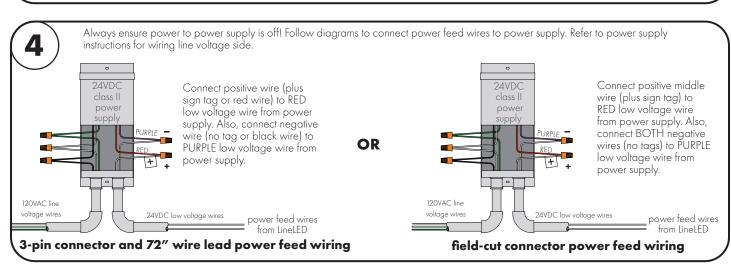

ation before installing. Connect LineLED to power supply to ensure it is working properly and no damage has occured during shipping.





# **LineLED 24V** - Installation Instructions

### Models LLS36

#### Please read complete instruction prior to installation and keep for future reference!

- LLS36 must be paired with an approved Luminii extrusion
- Product should be installed by a qualified electrician.
- Prior to installation ensure power is off at fuse box to prevent electrical shock.

  Use only with Class 2 power unit. Utiliser seulement avec Classe 2 unite d'alimentation electrique.
- Suitable for Damp Locations. Convient Aux Emplacements Humides.
- For under-cabinet or shelf mount.
  Conforms to UL STD 2108. Certified to CSA STD C22.2 No.250.0.



www.luminii.com

Page 2 of 2