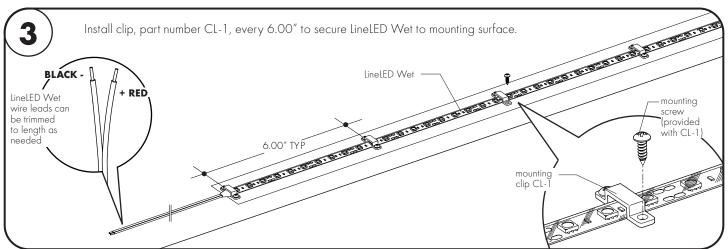

## LineLED Wet 24V - Installation Instructions Models LL18WET-, LL30WET-, LLS36-WET-, LLX18WET-

## Please read all instructions prior to installation and keep for future reference!

- Product should be installed by a qualified electrician.
- Prior to installation ensure power is off at fuse box to prevent electrical shock.
- Use only with Class 2 power unit. Utiliser seulement avec Classe 2 unite d'alimentation electrique.
- Suitable for Wet Locations. Convient Aux Emplacements Mouilles.
- For under-cabinet or shelf mount.
- Avoid exposure to direct sunlight.
- Not suitable for applications where LEDs can become submerged.



7777 Merrimac Ave Niles, IL 60714 T 224.333.6033 F 224.757.7557

Page 1 of 1