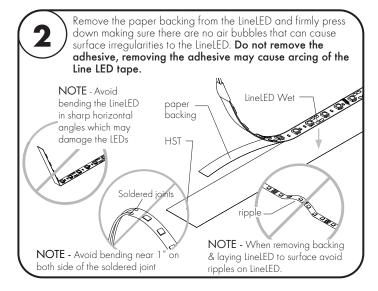

## LineLED Wet 24V - Installation Instructions Models LL18WET-, LL30WET-, LLS36-WET-, LLX18WET-

## Please read all instructions prior to installation and keep for future reference!

- Product should be installed by a qualified electrician.
- Prior to installation ensure power is off at fuse box to prevent electrical shock.
- Use only with Class 2 power unit. Utiliser seulement avec Classe 2 unite d'alimentation electrique.
- Suitable for Wet Locations. Convient Aux Emplacements Mouilles.
- For under-cabinet or shelf mount.
- Avoid exposure to direct sunlight.
- Not suitable for applications where LEDs can become submerged.



7777 Merrimac Ave Niles, IL 60714 T 224.333.6033 F 224.757.7557

Page 1 of 1