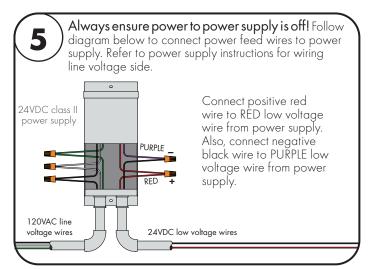

## LineLED Wet 24V - Installation Instructions Models LL18WET-, LL30WET-, LLS36-WET-, LLX18WET-

## Please read all instructions prior to installation and keep for future reference!

- Product should be installed by a qualified electrician.
- Prior to installation ensure power is off at fuse box to prevent electrical shock.
- Use only with Class 2 power unit. Utiliser seulement avec Classe 2 unite d'alimentation electrique.
- Suitable for Wet Locations. Convient Aux Emplacements Mouilles.
- For under-cabinet or shelf mount.
- Avoid exposure to direct sunlight.
- Not suitable for applications where LEDs can become submerged.



7777 Merrimac Ave Niles, IL 60714 T 224.333.6033 F 224.757.7557

Page 1 of 1