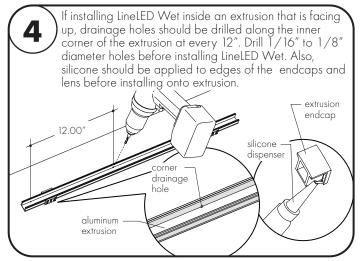

## LineLED Wet 24V - Installation Instructions Models LL18WET-, LL30WET-, LLS36-WET-, LLX18WET-

## Please read all instructions prior to installation and keep for future reference!

- Product should be installed by a qualified electrician.
- Prior to installation ensure power is off at fuse box to prevent electrical shock.
- Use only with Class 2 power unit. Utiliser seulement avec Classe 2 unite d'alimentation electrique.
- Suitable for Wet Locations. Convient Aux Emplacements Mouilles.
- For under-cabinet or shelf mount.
- Avoid exposure to direct sunlight.
- Not suitable for applications where LEDs can become submerged.



7777 Merrimac Ave Niles, IL 60714 T 224.333.6033 F 224.757.7557

Page 1 of 1