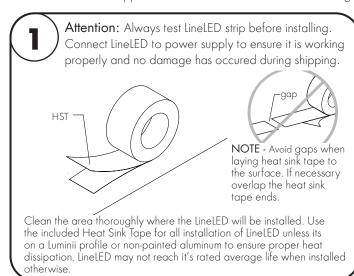

## LineLED Wet 24V - Installation Instructions Models LL18WET-, LL30WET-, LLS36-WET-, LLX18WET-

## Please read all instructions prior to installation and keep for future reference!

- Product should be installed by a qualified electrician.
- Prior to installation ensure power is off at fuse box to prevent electrical shock.
- Use only with Class 2 power unit. Utiliser seulement avec Classe 2 unite d'alimentation electrique.
- Suitable for Wet Locations. Convient Aux Emplacements Mouilles.
- For under-cabinet or shelf mount.
- Avoid exposure to direct sunlight.
- Not suitable for applications where LEDs can become submerged.



7777 Merrimac Ave Niles, IL 60714 T 224.333.6033 F 224.757.7557

Page 1 of 1