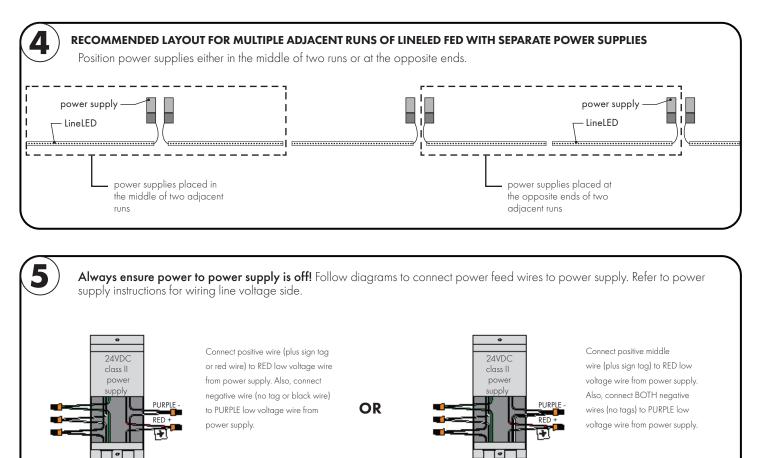

120VAC line

voltage wires

120VAC line

voltage wires

24VDC low voltage wires

field-cut connector power feed wiring

7777 Merrimac Ave Niles, IL 60714 T 224.333.6033 F 224.757.7557 info@luminii.com www.luminii.com

24VDC low voltage wires

2-pin connector and 72" wire lead power feed wiring

power feed wires from LineLED