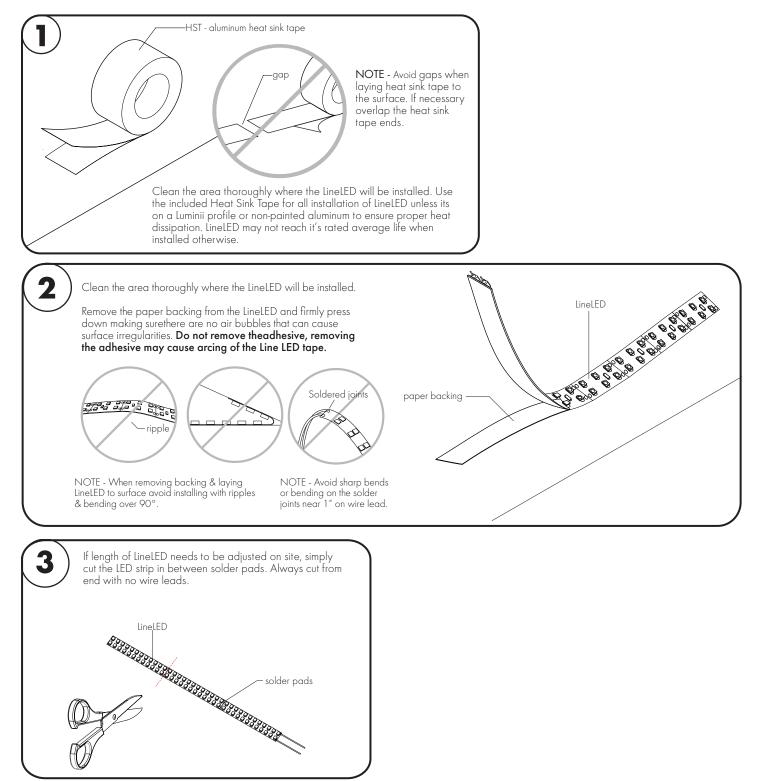

# LineLED 24V - Installation Instructions Models LLWD60X2-

### Please read all instructions prior to installation and keep for future reference!

- 1. Product should be installed by a qualified electrician.
- 2. Prior to installation ensure power is off at fuse box to prevent electrical shock.
- 3. Use only with Class 2 power unit. Utiliser seulement avec Classe 2 unite d'alimentation electrique.
- 4. Suitable for Damp Locations. Convient Aux Emplacements Humides.
- 5. For under-cabinet or shelf mount.

## Attention: Always test LineLED operation before installing.

Connect LineLED to power supply to ensure it is working properly and no damage has occured during shipping.







Page 1 of 3

# LineLED 24V - Installation Instructions Models LLWD60X2-

#### Please read all instructions prior to installation and keep for future reference!

- 1 Product should be installed by a qualified electrician.
- Prior to installation ensure power is off at fuse box to prevent electrical shock. 2
- 3. Use only with Class 2 power unit. Utiliser seulement avec Classe 2 unite d'alimentation electrique.
- Suitable for Damp Locations. Convient Aux Emplacements Humides. 4.
- 5. For under-cabinet or shelf mount.

120VAC line

voltage wires



120VAC line

voltage wires



24VDC low voltage wires

field-cut connector power feed wiring

7777 Merrimac Ave Niles, IL 60714 T 224.333.6033 F 224.757.7557 info@luminii.com www.luminii.com

24VDC low voltage wires

2-pin connector and 72" w