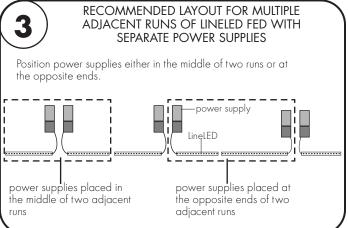

## Please read all instructions prior to installation and keep for future reference!

- 1. Product should be installed by a qualified electrician.
- 2. Prior to installation ensure power is off at fuse box to prevent electrical shock.
- 3. Use only with Class 2 power unit. Utiliser seulement avec Classe 2 unite d'alimentation electrique.
- 4. Suitable for Damp Locations. Convient Aux Emplacements Humides.
- 5. For under-cabinet or shelf mount.