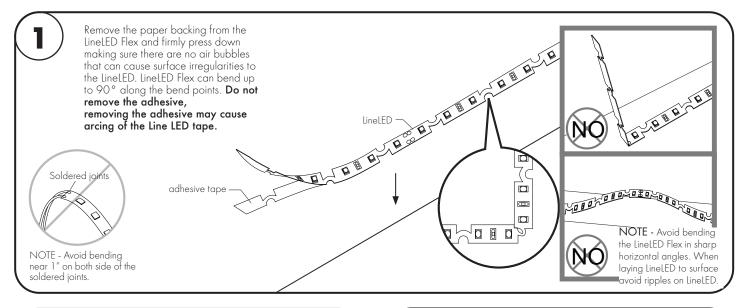

## Please read all instructions prior to installation and keep for future reference!

- 1. Product should be installed by a qualified electrician.
- 2. Prior to installation ensure power is off at fuse box to prevent electrical shock.
- 3. Use only with Class 2 power unit. Utiliser seulement avec Classe 2 unite d'alimentation electrique.
- 4. Suitable for Damp Locations. Convient Aux Emplacements Humides.
- 5. For under-cabinet or shelf mount.