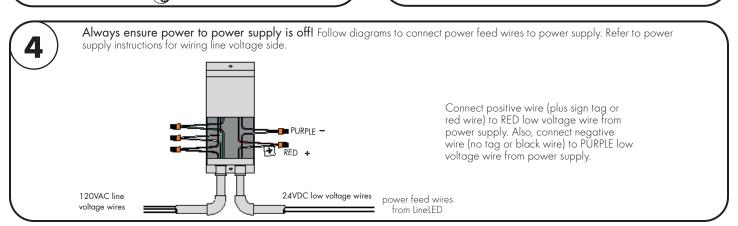

## Please read all instructions prior to installation and keep for future reference!

- 1. Product should be installed by a qualified electrician.
- 2. Prior to installation ensure power is off at fuse box to prevent electrical shock.
- 3. Use only with Class 2 power unit. Utiliser seulement avec Classe 2 unite d'alimentation electrique.
- 4. Suitable for Damp Locations. Convient Aux Emplacements Humides.
- 5. For under-cabinet or shelf mount.