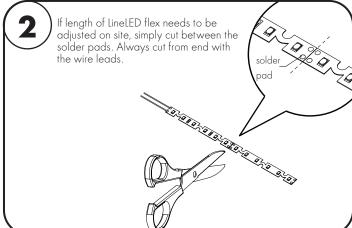

## Please read all instructions prior to installation and keep for future reference!

- 1. Product should be installed by a qualified electrician.
- 2. Prior to installation ensure power is off at fuse box to prevent electrical shock.
- 3. Use only with Class 2 power unit. Utiliser seulement avec Classe 2 unite d'alimentation electrique.
- 4. Suitable for Damp Locations. Convient Aux Emplacements Humides.
- 5. For under-cabinet or shelf mount.