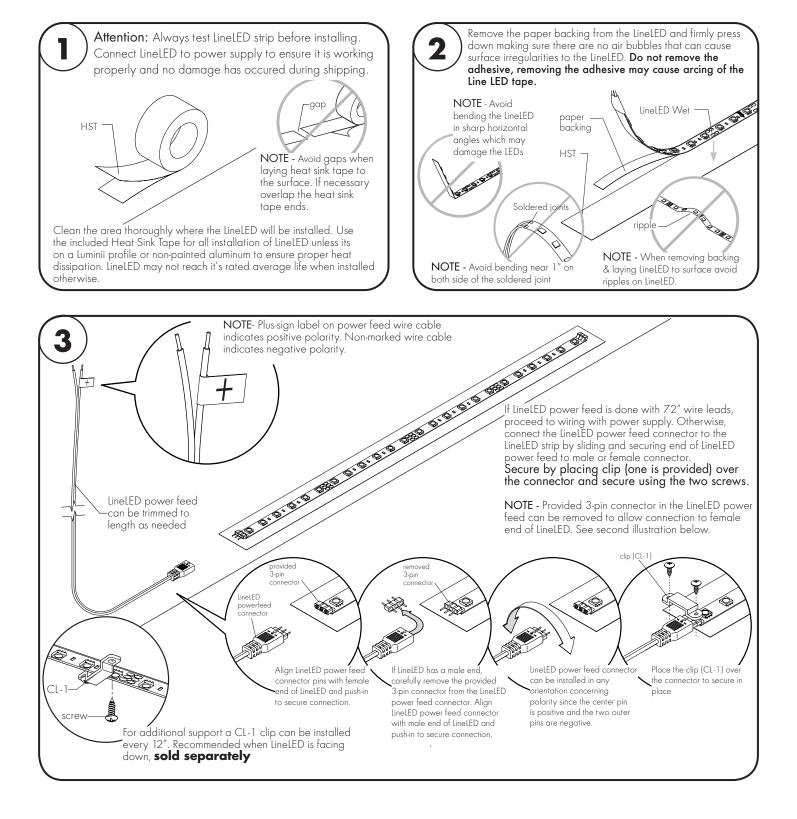

#### Please read complete instruction prior to installation and keep for future reference!

- Product should be installed by a qualified electrician. 1
- Prior to installation ensure power is off at fuse box to prevent electrical shock.
- 3. Use only with Class 2 power unit. Utiliser seulement avec Classe 2 unite d'alimentation electrique.
- 4 Suitable for Damp Locations. Convient Aux Emplacements Humides.
- 5. For under-cabinet or shelf mount. Conforms to UL STD 2108. Certified to CSA STD C22.2 No.250.0. 6

#### Please read complete instruction prior to installation and keep for future reference!

- 1. Product should be installed by a qualified electrician.
- 2. Prior to installation ensure power is off at fuse box to prevent electrical shock.
- Use only with Class 2 power unit. Utiliser seulement avec Classe 2 unite d'alimentation electrique.
- 4. Suitable for Damp Locations. Convient Aux Emplacements Humides.
- 5. For under-cabinet or shelf mount.
- 6. Conforms to UL STD 2108. Certified to CSA STD C22.2 No.250.0.