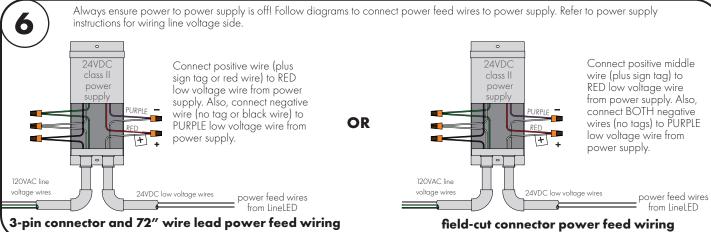

#### Please read complete instruction prior to installation and keep for future reference!

- Product should be installed by a qualified electrician. 1
- Prior to installation ensure power is off at fuse box to prevent electrical shock.
- 3. Use only with Class 2 power unit. Utiliser seulement avec Classe 2 unite d'alimentation electrique.
- 4 Suitable for Damp Locations. Convient Aux Emplacements Humides.
- 5. For under-cabinet or shelf mount. Conforms to UL STD 2108. Certified to CSA STD C22.2 No.250.0. 6

#### Please read complete instruction prior to installation and keep for future reference!

- 1. Product should be installed by a qualified electrician.
- 2. Prior to installation ensure power is off at fuse box to prevent electrical shock.
- Use only with Class 2 power unit. Utiliser seulement avec Classe 2 unite d'alimentation electrique.
- 4. Suitable for Damp Locations. Convient Aux Emplacements Humides.
- 5. For under-cabinet or shelf mount.
- 6. Conforms to UL STD 2108. Certified to CSA STD C22.2 No.250.0.