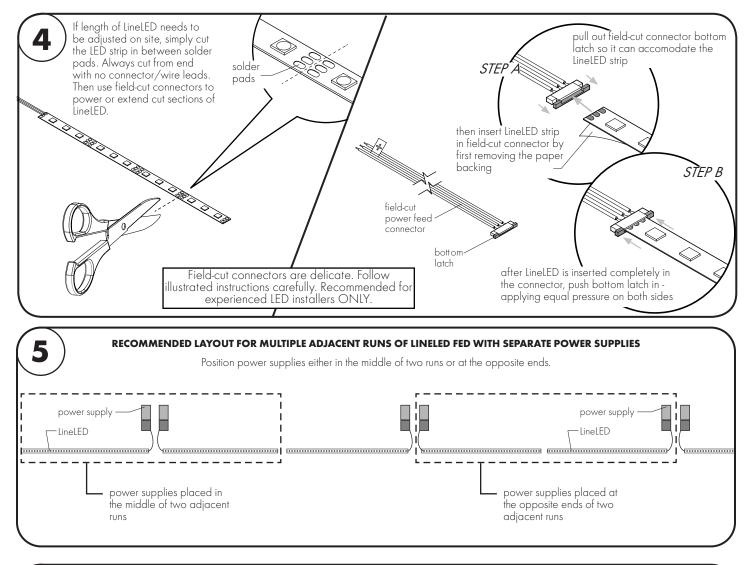

#### Please read complete instruction prior to installation and keep for future reference!

- Product should be installed by a qualified electrician. 1
- Prior to installation ensure power is off at fuse box to prevent electrical shock.
- 3. Use only with Class 2 power unit. Utiliser seulement avec Classe 2 unite d'alimentation electrique.
- 4 Suitable for Damp Locations. Convient Aux Emplacements Humides.
- 5. For under-cabinet or shelf mount. Conforms to UL STD 2108. Certified to CSA STD C22.2 No.250.0. 6

#### Please read complete instruction prior to installation and keep for future reference!

- 1. Product should be installed by a qualified electrician.
- 2. Prior to installation ensure power is off at fuse box to prevent electrical shock.
- Use only with Class 2 power unit. Utiliser seulement avec Classe 2 unite d'alimentation electrique.
- 4. Suitable for Damp Locations. Convient Aux Emplacements Humides.
- 5. For under-cabinet or shelf mount.
- 6. Conforms to UL STD 2108. Certified to CSA STD C22.2 No.250.0.