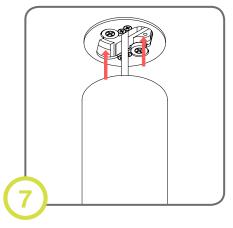

Reassemble housing and insert into ceiling. Push aside to leave room for canopy.

Connect dimming controls to included cable clamps. Insert wires and canopy into ceiling.

Turn screws until housing is secured in place (arms will extend and clamp down on ceiling)

Line up fixture and insert into canopy

Twist fixture clockwise until it locks in place. (magnets will engage)