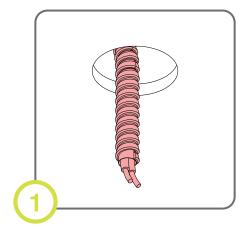

Line up fixture and insert into canopy

Twist fixture clockwise until it locks in place. (magnets will engage)