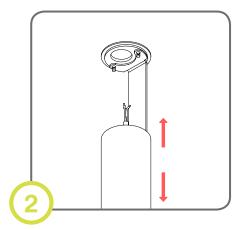

Reassemble housing and insert into ceiling. Push aside to leave room for canopy.

Connect dimming controls to included cable clamps. Insert wires and canopy into ceiling.

Turn screws until housing is secured in place (arms will extend and clamp down on ceiling)

Make electrical connections and use appropriate strain relief.

Reassemble housing and insert into ceiling. Push aside to leave room for canopy.

Insert canopy into ceiling

Turn screws until housing is secured in place (arms will extend and clamp down on ceiling)

Reassemble housing and insert into wall.

Connect dimming controls to included cable clamps. Insert wires and canopy into ceiling.

Turn screws until housing is secured in place (arms will rotate and clamp against wall)

Make electrical connections and use appropriate strain relief.

Reassemble housing and insert into wall.

Insert canopy into wall. Use flat sides to level canopy horizontally.

Turn screws until housing is secured in place (arms will rotate and clamp against wall)