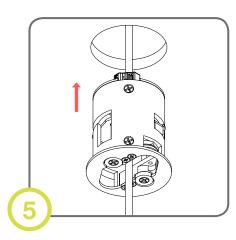

### Surface: Ceiling Mount (AC Connection)

Finish ceiling installation. Make sure hole is cut to appropriate size and location. 54mm (2.125")

Disassemble driver housing to expose the driver.

Make electrical connections and use appropriate strain relief.

Reassemble housing and insert into ceiling. Push aside to leave room for canopy.

Connect dimming controls to included cable clamps. Insert wires and canopy into ceiling.

Turn screws until housing is secured in place (arms will extend and clamp down on ceiling)