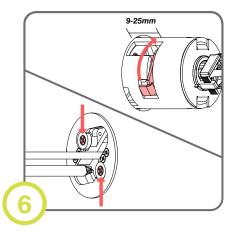

Reassemble housing and insert into ceiling. Push aside to leave room for canopy.

Connect dimming controls to included cable clamps. Insert wires and canopy into ceiling.

Turn screws until housing is secured in place (arms will extend and clamp down on ceiling)

Make electrical connections and use appropriate strain relief.

Reassemble housing and insert into ceiling. Push aside to leave room for canopy.

Insert canopy into ceiling

Turn screws until housing is secured in place (arms will extend and clamp down on ceiling)

Reassemble housing and insert into wall.

Connect dimming controls to included cable clamps. Insert wires and canopy into ceiling.

Turn screws until housing is secured in place (arms will rotate and clamp against wall)

Make electrical connections and use appropriate strain relief.

Reassemble housing and insert into wall.

Insert canopy into wall. Use flat sides to level canopy horizontally.

Turn screws until housing is secured in place (arms will rotate and clamp against wall)