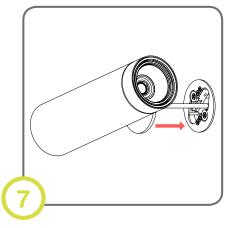

Line up fixture and insert into canopy

Twist fixture clockwise until it locks in place. (magnets will engage)