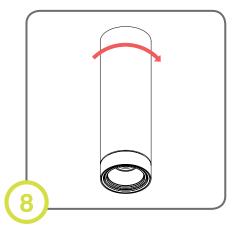

Line up fixture and insert into canopy

Twist fixture clockwise until it locks in place. (magnets will engage)