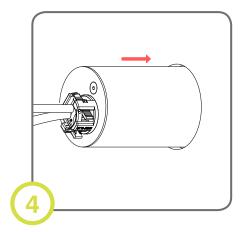

### Surface: Ceiling Mount (AC Connection)

Finish ceiling installation. Make sure hole is cut to appropriate size and location. 54mm (2.125")

Disassemble driver housing to expose the driver.

Make electrical connections and use appropriate strain relief.

Make electrical connections and use appropriate strain relief.

Reassemble housing and insert into ceiling. Push aside to leave room for canopy.

Insert canopy into ceiling

Turn screws until housing is secured in place (arms will extend and clamp down on ceiling)