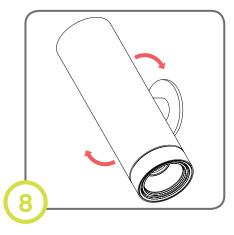

Line up fixture and insert into canopy

Twist fixture clockwise until it locks in place. (magnets will engage)