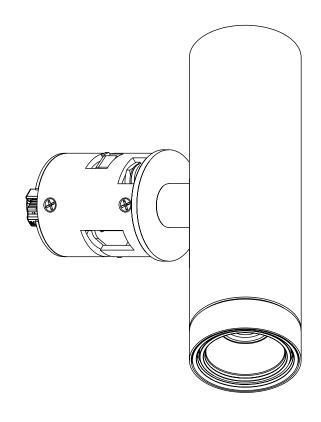

### SEMI-RECESSED CANOPY

Ceiling Surface Mount AC P2 / DC P3

Wall Mount AC P4 / DC P5

Line up fixture and insert into canopy

Twist fixture clockwise until it locks in place. (magnets will engage)