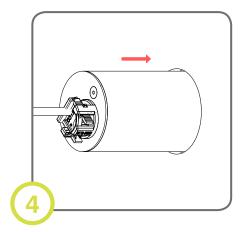

### Surface: Ceiling Mount (AC Connection)

Finish ceiling installation. Make sure hole is cut to appropriate size and location. 54mm (2.125")

Disassemble driver housing to expose the driver.

Make electrical connections and use appropriate strain relief.

Reassemble housing and insert into ceiling. Push aside to leave room for canopy.

Connect dimming controls to included cable clamps. Insert wires and canopy into ceiling.

Turn screws until housing is secured in place (arms will extend and clamp down on ceiling)