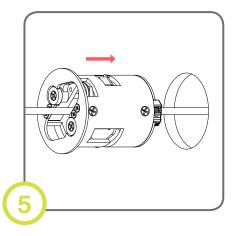

Reassemble housing and insert into ceiling. Push aside to leave room for canopy.

Connect dimming controls to included cable clamps. Insert wires and canopy into ceiling.

Turn screws until housing is secured in place (arms will extend and clamp down on ceiling)