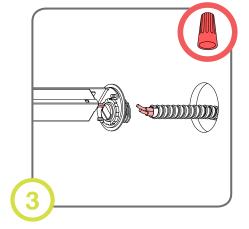

### Surface: Ceiling Mount (AC Connection)

Finish ceiling installation. Make sure hole is cut to appropriate size and location. 54mm (2.125")

Disassemble driver housing to expose the driver.

Make electrical connections and use appropriate strain relief.

### Surface: Wall Mount (AC Connection)

Finish wall installation. Make sure hole is cut to appropriate size and location. 54mm (2.125")

Disassemble driver housing to expose the driver.

Make electrical connections and use appropriate strain relief.