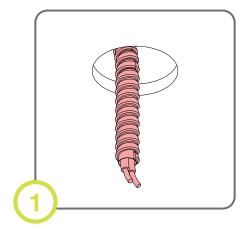

### Surface: Ceiling Mount (AC Connection)

Finish ceiling installation. Make sure hole is cut to appropriate size and location. 54mm (2.125")

Disassemble driver housing to expose the driver.

Make electrical connections and use appropriate strain relief.

### Surface: Ceiling Mount (Remote DC Connection)

Finish ceiling installation. Make sure hole is cut to appropriate size and location. 54mm (2.125")

Disassemble driver housing to expose fixture wiring. Cylinder housing is used as DC junction

### Surface: Wall Mount (AC Connection)

Finish wall installation. Make sure hole is cut to appropriate size and location. 54mm (2.125")

Disassemble driver housing to expose the driver.

Make electrical connections and use appropriate strain relief.

# FO 11 Mini S & WM INSTALLATION GUIDE

Surface: Wall Mount (Remote DC Connection)

Finish wall installation. Make sure hole is cut to appropriate size and location. 54mm (2.125")

Disassemble driver housing to expose fixture wiring. Cylinder housing is used as DC junction