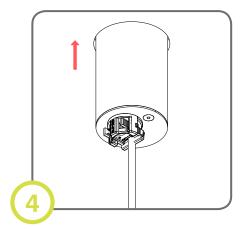

### Surface: Ceiling Mount (AC Connection)

Finish ceiling installation. Make sure hole is cut to appropriate size and location. 54mm (2.125")

Disassemble driver housing to expose the driver.

Make electrical connections and use appropriate strain relief.