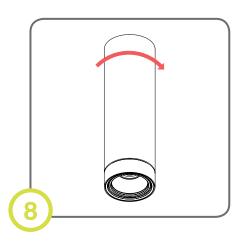

Line up fixture and insert into canopy

Twist fixture clockwise until it locks in place. (magnets will engage)