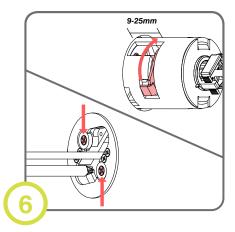

Reassemble housing and insert into ceiling. Push aside to leave room for canopy.

Connect dimming controls to included cable clamps. Insert wires and canopy into ceiling.

Turn screws until housing is secured in place (arms will extend and clamp down on ceiling)

Make electrical connections and use appropriate strain relief.

Reassemble housing and insert into ceiling. Push aside to leave room for canopy.

Insert canopy into ceiling

Turn screws until housing is secured in place (arms will extend and clamp down on ceiling)

Reassemble housing and insert into wall.

Connect dimming controls to included cable clamps. Insert wires and canopy into ceiling.

Turn screws until housing is secured in place (arms will rotate and clamp against wall)

Make electrical connections and use appropriate strain relief.

Reassemble housing and insert into wall.

Insert canopy into wall. Use flat sides to level canopy horizontally.

Turn screws until housing is secured in place (arms will rotate and clamp against wall)