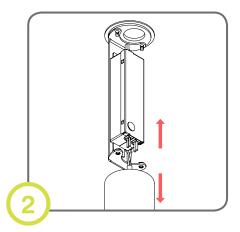

### Surface: Ceiling Mount (AC Connection)

Finish ceiling installation. Make sure hole is cut to appropriate size and location. 54mm (2.125")

Disassemble driver housing to expose the driver.

Make electrical connections and use appropriate strain relief.

Reassemble housing and insert into ceiling. Push aside to leave room for canopy.

Connect dimming controls to included cable clamps. Insert wires and canopy into ceiling.

Turn screws until housing is secured in place (arms will extend and clamp down on ceiling)