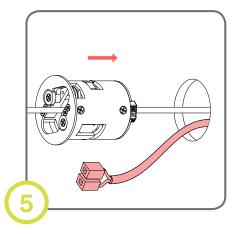

### Surface: Ceiling Mount (Remote DC Connection)

Finish ceiling installation. Make sure hole is cut to appropriate size and location. 54mm (2.125")

Disassemble driver housing to expose fixture wiring. Cylinder housing is used as DC junction

Make electrical connections and use appropriate strain relief.

Reassemble housing and insert into ceiling. Push aside to leave room for canopy.

Insert canopy into ceiling

Turn screws until housing is secured in place (arms will extend and clamp down on ceiling)