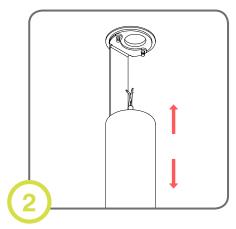

Reassemble housing and insert into ceiling. Push aside to leave room for canopy.

Connect dimming controls to included cable clamps. Insert wires and canopy into ceiling.

Turn screws until housing is secured in place (arms will extend and clamp down on ceiling)

Line up fixture and insert into canopy

Twist fixture clockwise until it locks in place. (magnets will engage)