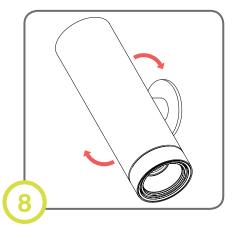

Line up fixture and insert into canopy

Twist fixture clockwise until it locks in place. (magnets will engage)