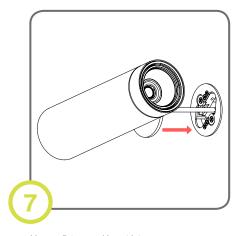

Line up fixture and insert into canopy

Twist fixture clockwise until it locks in place. (magnets will engage)