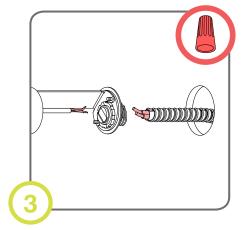

### Surface: Ceiling Mount (AC Connection)

Finish ceiling installation. Make sure hole is cut to appropriate size and location. 54mm (2.125")

Disassemble driver housing to expose the driver.

Make electrical connections and use appropriate strain relief.