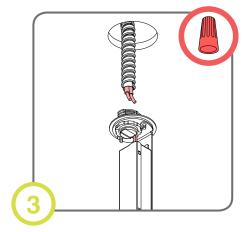

### Surface: Ceiling Mount (AC Connection)

Finish ceiling installation. Make sure hole is cut to appropriate size and location. 54mm (2.125")

Disassemble driver housing to expose the driver.

Make electrical connections and use appropriate strain relief.

Reassemble housing and insert into ceiling. Push aside to leave room for canopy.

Connect dimming controls to included cable clamps. Insert wires and canopy into ceiling.

Turn screws until housing is secured in place (arms will extend and clamp down on ceiling)