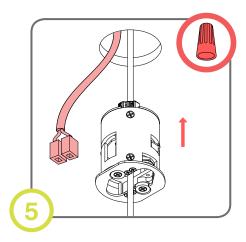

Reassemble housing and insert into ceiling. Push aside to leave room for canopy.

Connect dimming controls to included cable clamps. Insert wires and canopy into ceiling.

Turn screws until housing is secured in place (arms will extend and clamp down on ceiling)