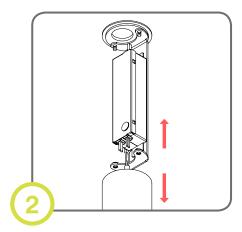

Reassemble housing and insert into ceiling. Push aside to leave room for canopy.

Connect dimming controls to included cable clamps. Insert wires and canopy into ceiling.

Turn screws until housing is secured in place (arms will extend and clamp down on ceiling)