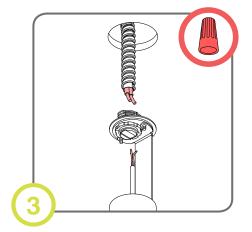

Reassemble housing and insert into ceiling. Push aside to leave room for canopy.

Connect dimming controls to included cable clamps. Insert wires and canopy into ceiling.

Turn screws until housing is secured in place (arms will extend and clamp down on ceiling)

Make electrical connections and use appropriate strain relief.

Reassemble housing and insert into ceiling. Push aside to leave room for canopy.

Insert canopy into ceiling

Turn screws until housing is secured in place (arms will extend and clamp down on ceiling)

Reassemble housing and insert into wall.

Connect dimming controls to included cable clamps. Insert wires and canopy into ceiling.

Turn screws until housing is secured in place (arms will rotate and clamp against wall)

Make electrical connections and use appropriate strain relief.

Reassemble housing and insert into wall.

Insert canopy into wall. Use flat sides to level canopy horizontally.

Turn screws until housing is secured in place (arms will rotate and clamp against wall)