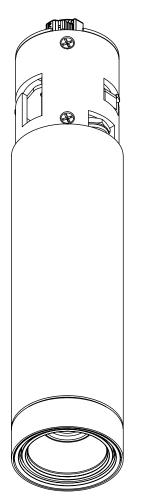

### SEMI-RECESSED CANOPY

Ceiling Surface Mount AC P2 / DC P3

Wall Mount AC P4 / DC P5