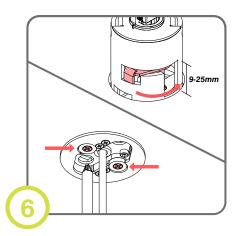

Reassemble housing and insert into ceiling. Push aside to leave room for canopy.

Connect dimming controls to included cable clamps. Insert wires and canopy into ceiling.

Turn screws until housing is secured in place (arms will extend and clamp down on ceiling)

Make electrical connections and use appropriate strain relief.

Reassemble housing and insert into ceiling. Push aside to leave room for canopy.

Insert canopy into ceiling

Turn screws until housing is secured in place (arms will extend and clamp down on ceiling)