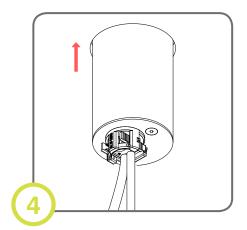

### Surface: Ceiling Mount (AC Connection)

Finish ceiling installation. Make sure hole is cut to appropriate size and location. 54mm (2.125")

Disassemble driver housing to expose the driver.

Make electrical connections and use appropriate strain relief.

Reassemble housing and insert into ceiling. Push aside to leave room for canopy.

Connect dimming controls to included cable clamps. Insert wires and canopy into ceiling.

Turn screws until housing is secured in place (arms will extend and clamp down on ceiling)