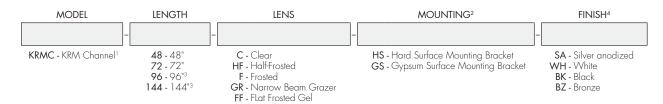

## Ordering code

- 1 End Caps are included with channel, two of H3(no hole). Order additional End Caps as necessary.
- 2 Mounting Clips are included with channel. Refer to chart above for provided mounting clip quantities. Order additional Mounting Clips as necessary.

  3 For Channels and Lenses over 90", incremental shipping charges will apply.

  4- Non SA finishes may have extended lead times. Custom RALs are available, please consult Inside Sales with specific request.