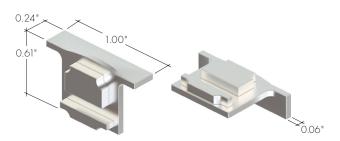

## **End Caps**

# **EC-KRMC-F-H3-XX**Silver Anodized End Cap for Clear, Half-Frosted, Frosted and Flat Frosted Lens Options