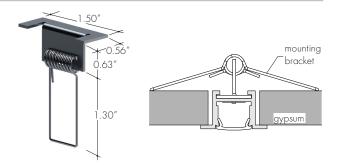

## **Mounting Brackets**

#### MB-KRMSC-G Stainless Steel Gypsum Surface Mounting Bracket -GS