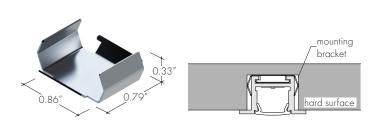

## **Mounting Brackets**

#### MB-KRMSC-H Stainless Steel Hard Surface Mounting Bracket -HS