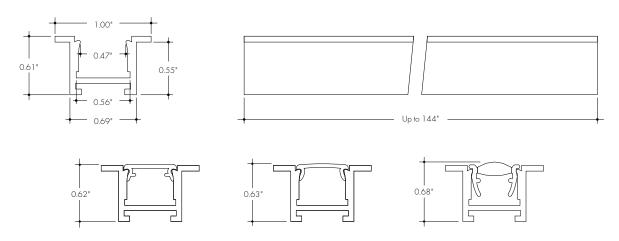

## **Product Dimensions**

|                  | INCLUDED MOUNTING ACCESSORIES |                |             |  |
|------------------|-------------------------------|----------------|-------------|--|
| EXTRUSION LENGTH | HARD SURFACE                  | GYPSUM SURFACE | ENDCAP PAIR |  |
| 48"              | 2                             | 6              | 1           |  |
| 72"              | 3                             | 6              | 1           |  |
| 96″              | 3                             | 8              | 1           |  |
| 144"             | 4                             | 10             | 1           |  |

  3 For Channels and Lenses over 90", incremental shipping charges will apply.

  4- Non SA finishes may have extended lead times. Custom RALs are available, please consult Inside Sales with specific request.