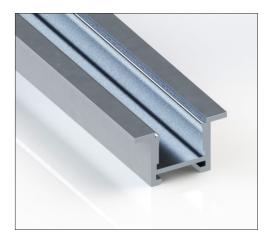

## Extruded aluminum profile

## **Features**

The KRM Channel is a linear aluminum extrusion that has been designed to fit many recessmount LED lighting needs. The discrete profile and neutral finish allow for the perfect fit in multiple mounting surfaces for any application. Channels come with specified Mounting Clips and End Caps.