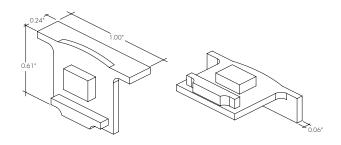

## **End Caps**

### EC-KRMC-GR-H3-XX

Silver Anodized End Cap for the Narrow Beam Grazer Lens Option

| XX | Color           |                  |         |
|----|-----------------|------------------|---------|
| SA | Silver Anodized |                  |         |
| WH | White           |                  |         |
| BK | Black           |                  |         |
| BZ | Bronze          |                  |         |
|    |                 |                  |         |
|    |                 |                  |         |
|    |                 | lens             |         |
|    |                 |                  |         |
|    |                 |                  | End Cap |
|    |                 |                  |         |
|    |                 |                  |         |
|    |                 |                  |         |
|    |                 |                  |         |
|    |                 |                  |         |
|    |                 |                  |         |
|    |                 |                  |         |
|    |                 |                  |         |
|    |                 |                  |         |
|    |                 |                  |         |
|    |                 |                  |         |
|    |                 | Mounting<br>clip |         |
|    |                 | clip             |         |
|    |                 | Extrusion        |         |
|    |                 |                  |         |
|    |                 |                  |         |
|    |                 |                  |         |
|    | •               |                  |         |