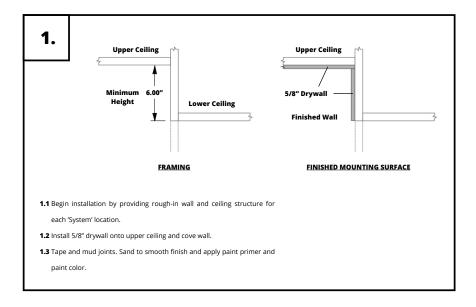

installing contractor assumes all liability for the safety and code compliance of the installation.
- **3.** Optic Arts reserves the right to modify this specification without prior notice.
- **4.** Optic Arts is not liable for any damages caused by improper wiring, driver overloading, driver under-loading, power surges, poor system design or layout, negligence or other conditions.





#### **COMPONENTS**



Blade Body CH-KE-625-B



Wall Bracket CH-KE-625-W



Inner Corner (Coffer) CH-KE-625-CO



Outer Corner (Raft) CH-KE-625-RA



**Left Endcap** CH-KE-625-EC-LP



**Right Endcap** CH-KE-625-EC-RP



Locking Screw CH-KE-625-LS



Aligner Bracket CH-KE-625-AR



**Grommet** CH-EC-GROM-56MM



Frosted Lens¹ CH-KE-625-CF

1: Only used with FLEX STP installation.

# **Wall Preparation**



Last Modified: March 19, 2019

### **Profile Installation**





Optic Arts reserves the right to modify this specification without prior notice.

### **Profile Installation**





#### **Profile Installation**



# Ceiling Finishing



Optic Arts reserves the right to modify this specification without prior notice.

### Ceiling Finishing





Optic Arts reserves the right to modify this specification without prior notice.

# Light Engine Installation: F.O.T.™



Light Engine Installation F.O.T.™



Optic Arts reserves the right to modify this specification without prior notice.

# Light Engine Installation: FLEX STP





Optic Arts reserves the right to modify this specification without prior notice.

# Light Engine Installation (Final)



SEE RELEVANT DRIVER WIRING DIAGRAM FOR WIRING I