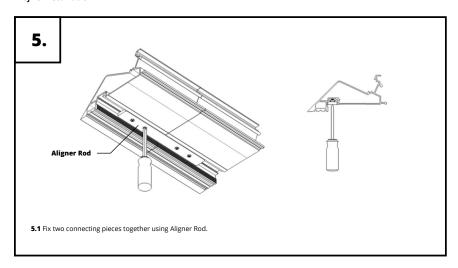

not liable for any damages caused by improper wiring, driver overloading, driver under-loading, power surges, poor system design or layout, negligence or other conditions.





#### **COMPONENTS**



Blade Body CH-KE-625-B



Wall Bracket CH-KE-625-W



Inner Corner (Coffer) CH-KE-625-CO



Outer Corner (Raft) CH-KE-625-RA



**Left Endcap** CH-KE-625-EC-LP



**Right Endcap** CH-KE-625-EC-RP



Locking Screw CH-KE-625-LS



Aligner Bracket CH-KE-625-AR



**Grommet** CH-EC-GROM-56MM



Frosted Lens¹ CH-KE-625-CF

1: Only used with FLEX STP installation.

# **Wall Preparation**



Last Modified: March 19, 2019

### **Profile Installation**





Optic Arts reserves the right to modify this specification without prior notice.

### **Profile Installation**





#### **Profile Installation**



# Ceiling Finishing



Optic Arts reserves the right to modify this specification without prior notice.

### Ceiling Finishing





Optic Arts reserves the right to modify this specification without prior notice.

# Light Engine Installation: F.O.T.™



Light Engine Installation F.O.T.™



Optic Arts reserves the right to modify this specification without prior notice.

# Light Engine Installation: FLEX STP





Optic Arts reserves the right to modify this specification without prior notice.

# Light Engine Installation (Final)



SEE RELEVANT DRIVER WIRING DIAGRAM FOR WIRING INSTRUCTIONS.