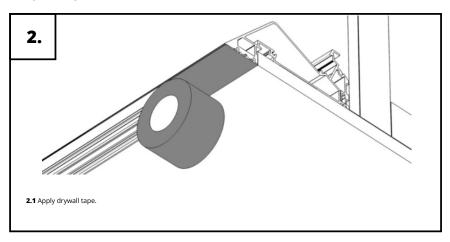

r layout, negligence or other conditions.





#### **COMPONENTS**



Blade Body CH-KE-625-B



Wall Bracket CH-KE-625-W



Inner Corner (Coffer) CH-KE-625-CO



Outer Corner (Raft) CH-KE-625-RA



**Left Endcap** CH-KE-625-EC-LP



**Right Endcap** CH-KE-625-EC-RP



Locking Screw CH-KE-625-LS



Aligner Bracket CH-KE-625-AR



**Grommet** CH-EC-GROM-56MM



Frosted Lens¹ CH-KE-625-CF

1: Only used with FLEX STP installation.

# **Wall Preparation**



Last Modified: March 19, 2019

### **Profile Installation**





Optic Arts reserves the right to modify this specification without prior notice.

### **Profile Installation**





#### **Profile Installation**



# Ceiling Finishing



Optic Arts reserves the right to modify this specification without prior notice.

### Ceiling Finishing





Optic Arts reserves the right to modify this specification without prior notice.

# Light Engine Installation: F.O.T.™



Light Engine Installation F.O.T.™



Optic Arts reserves the right to modify this specification without prior notice.

# Light Engine Installation: FLEX STP





Optic Arts reserves the right to modify this specification without prior notice.

# Light Engine Installation (Final)



SEE RELEVANT DRIVER WIRING DIAGRAM FOR WIRING INSTRUCTIONS.