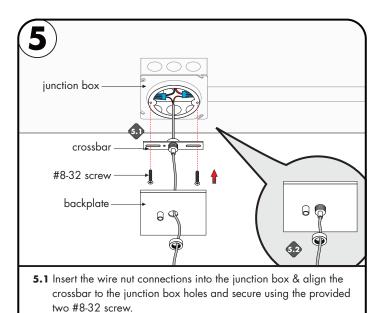

**2.2** hole

ancho

ceiling

7777 N. Merrimac Ave Niles, IL 60714 T 224.333.6033 F 224.757.7557 info@luminii.com www.luminii.com

Uminii

fixture red & black wires.