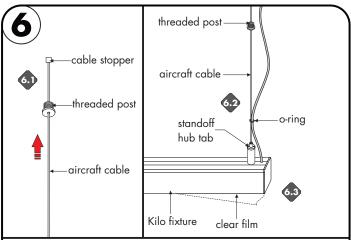

Page 3 of 5

- **6.1** Untangle each aircraft cable and insert into the threaded post until the cable stopper.
- **6.2** Push on the standoff hub tab and feed the aircraft cable into the standoff hub until necessary. Release tab to secure in place.
- 6.3 Remove the clear protective film from the face of the lens.

- **6.1** Untangle each aircraft cable and insert into the threaded post until the cable stopper.
- **6.2** Push on the standoff hub tab and feed the aircraft cable into the standoff hub until necessary. Release tab to secure in place. For the aircraft cable closest to the coaxial cable slide through the o-rings on the coaxial cable first.
- 6.3 Remove the clear protective film from the face of the lens.