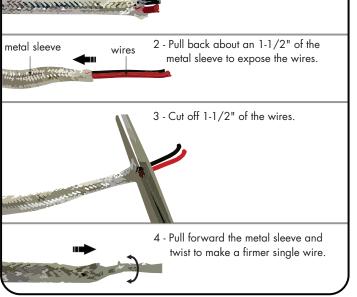

**WIDMINI** 7777 N. Merrimac Ave Niles, IL 60714 T 224.333.6033

F 224.757.7557

info@luminii.com

www.luminii.com

**5.2** Slide the backplate up to the crossbar and secure by hand tightening the thumb nut into the crossbar.