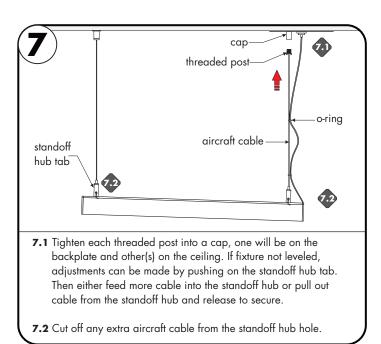

**WIDMINI** 7777 N. Merrimac Ave Niles, IL 60714 T 224.333.6033

F 224.757.7557

info@luminii.com

www.luminii.com

**5.2** Slide the backplate up to the crossbar and secure by hand tightening the thumb nut into the crossbar.

Page 5 of 5

7777 N. Merrimac Ave Niles, IL 60714 T 224.333.6033 F 224.757.7557 info@lumini.com www.lumini.com

Uminii

**5.2** Slide the backplate up to the crossbar and secure by hand tightening the thumb nut into the crossbar.