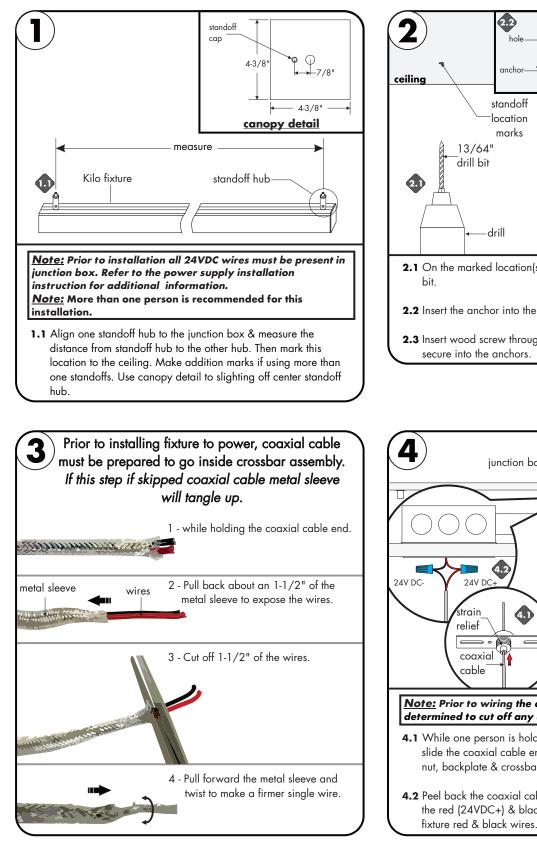

### Please read all instructions prior to installation and keep for future reference!

- 1. Product to be installed by a qualified electrician.
- 2. Prior to installation ensure power is off at fuse box to prevent electrical shock.
- 3. Use only with Class 2 power unit. Utiliser seulement avec la classe 2 unite d'alimentation electrique.