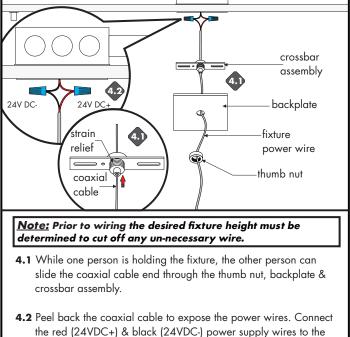

**2.2** hole

ancho

ceiling

7777 N. Merrimac Ave Niles, IL 60714 T 224.333.6033 F 224.757.7557 info@luminii.com www.luminii.com

Uminii

fixture red & black wires.