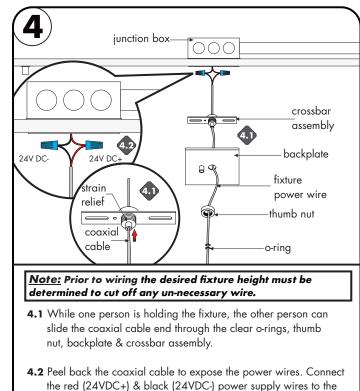

### Please read all instructions prior to installation and keep for future reference!

- 1. Product to be installed by a qualified electrician.
- 2. Prior to installation ensure power is off at fuse box to prevent electrical shock.
- 3. Use only with Class 2 power unit. Utiliser seulement avec la classe 2 unite d'alimentation electrique.