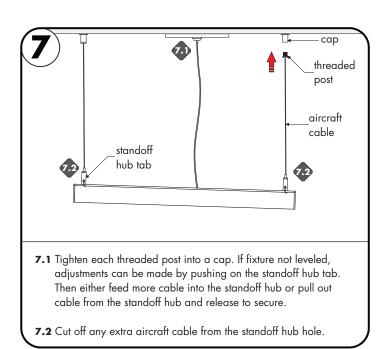

Page 3 of 5

- **6.1** Untangle each aircraft cable and insert into the threaded post until the cable stopper.
- **6.2** Push on the standoff hub tab and feed the aircraft cable into the standoff hub until necessary. Release tab to secure in place.
- 6.3 Remove the clear protective film from the face of the lens.