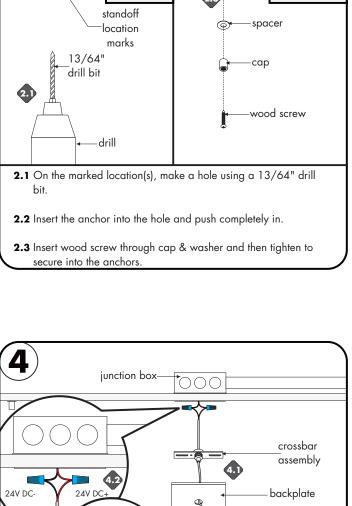

## Uminii

7777 N. Merrimac Ave Niles, IL 60714 T 224.333.6033 F 224.757.7557 info@luminii.com www.luminii.com

Page 4 of 5

- 2.1 On the marked location(s), make a hole using a 13/64" drill
- 2.2 Insert the anchor into the hole and push completely in.
- 2.3 Insert wood screw through cap & washer and then tighten to secure into the anchors.