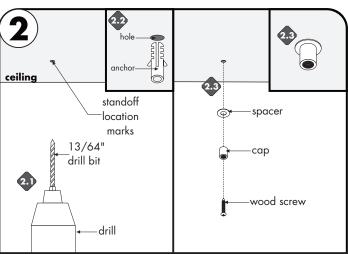

## Uminii

7777 N. Merrimac Ave Niles, IL 60714 T 224.333.6033 F 224.757.7557 info@luminii.com www.luminii.com

Page 4 of 5

- 2.1 On the marked location(s), make a hole using a 13/64" drill
- 2.2 Insert the anchor into the hole and push completely in.
- 2.3 Insert wood screw through cap & washer and then tighten to secure into the anchors.