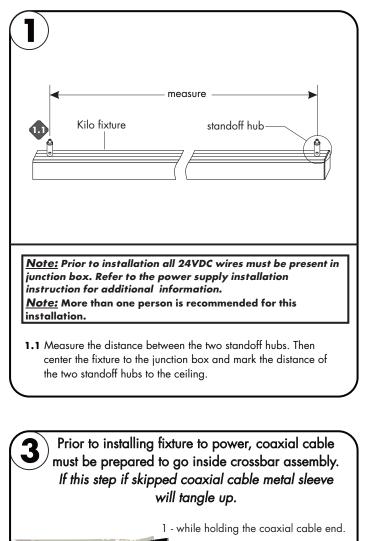

### Please read all instructions prior to installation and keep for future reference!

- 1. Product to be installed by a qualified electrician.
- 2. Prior to installation ensure power is off at fuse box to prevent electrical shock.
- 3. Use only with Class 2 power unit. Utiliser seulement avec la classe 2 unite d'alimentation electrique.