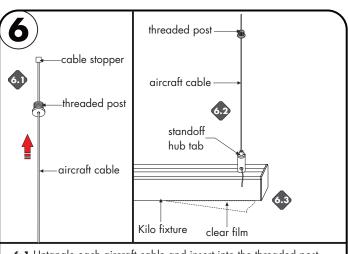

Page 3 of 5

- **6.1** Untangle each aircraft cable and insert into the threaded post until the cable stopper.
- **6.2** Push on the standoff hub tab and feed the aircraft cable into the standoff hub until necessary. Release tab to secure in place.
- 6.3 Remove the clear protective film from the face of the lens.