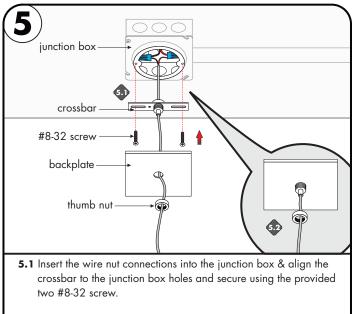

**WIDMINI** 7777 N. Merrimac Ave Niles, IL 60714 T 224.333.6033

F 224.757.7557

info@luminii.com

www.luminii.com

**5.2** Slide the backplate up to the crossbar and secure by hand tightening the thumb nut into the crossbar.