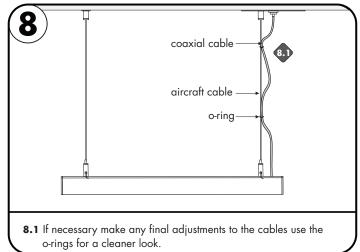

- **6.1** Untangle each aircraft cable and insert into the threaded post until the cable stopper.
- **6.2** Push on the standoff hub tab and feed the aircraft cable into the standoff hub until necessary. Release tab to secure in place. For the aircraft cable closest to the coaxial cable slide through the o-rings on the coaxial cable first.
- 6.3 Remove the clear protective film from the face of the lens.