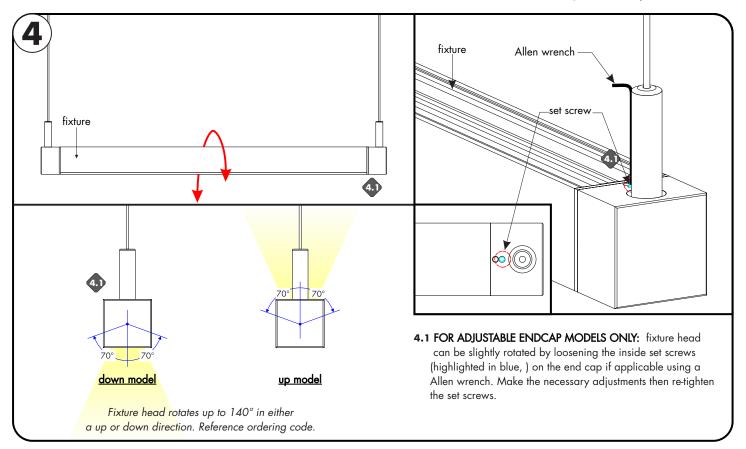

the standoff hub tab and feed the aircraft cable into the standoff hub until necessary. Release tab to secure in place. Then cut any excess aircraft, coming out of the standoff hub.
- 3.2 Slide the standoff cover onto the standoff and thread completely on to secure inplace.

## Kilo Suspension with power over aircraft - Installation Instructions

Model: KILOS-POA-XX

#### Please read all instructions prior to installation and keep for future reference!

- 1. PRODUCT TO BE INSTALLED BY A QUALIFIED 3. 24 VOLTS DC. ELECTRICIAN.
- 2. USE ONLY WITH CLASS 2 POWER UNIT.
- 4. SUITABLE FOR DAMP LOCATIONS.
- 5. MORE THAN ONE PERSON IS RECOMMENDED FOR THIS INSTALLATION.



7777 Merrimac Ave Niles, IL 60714 T 224.333.6033 F 224.757.7557 info@luminii.com www.luminii.com

**III** luminii

Page 2 of 2



# **System Wiring**