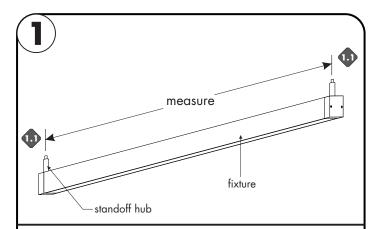

1.1 Measure the distance from one standoff hub to the other hub. Then make all the necessary wiring/connections. Reference page 2 for wiring information.

- 2.1 Slide the aircraft cable end through the crossbar assembly, canopy, thumb nut & stand off cover . Connect the power supply low voltage wire to the wire connector. Make sure to snap connector tab closed to secure wire.
- 2.2 Line up the crossbar assembly to the junction box, and secure using the provided screws. Followed by securing canopy to crossbar with thumb nut. Repeat for the other side of the fixture.