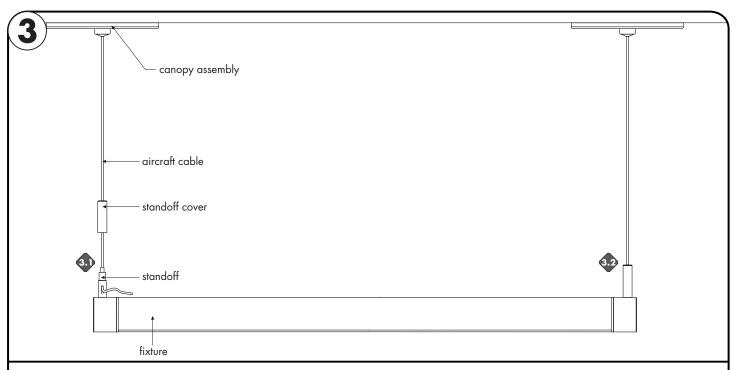

- 3.1 Push on the standoff hub tab and feed the aircraft cable into the standoff hub until necessary. Release tab to secure in place. Then cut any excess aircraft, coming out of the standoff hub.
- 3.2 Slide the standoff cover onto the standoff and thread completely on to secure inplace.