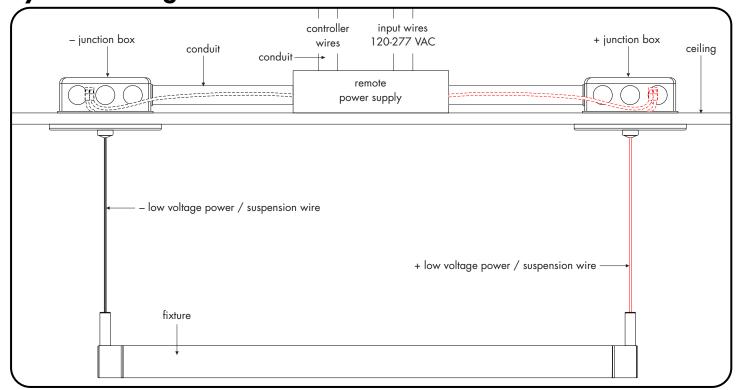

nd feed the aircraft cable into the standoff hub until necessary. Release tab to secure in place. Then cut any excess aircraft, coming out of the standoff hub.
- 3.2 Slide the standoff cover onto the standoff and thread completely on to secure inplace.

## Kilo Suspension with power over aircraft - Installation Instructions

Model: KILOS-POA-XX

#### Please read all instructions prior to installation and keep for future reference!

- 1. PRODUCT TO BE INSTALLED BY A QUALIFIED 3. 24 VOLTS DC. ELECTRICIAN.
- 2. USE ONLY WITH CLASS 2 POWER UNIT.
- 4. SUITABLE FOR DAMP LOCATIONS.
- 5. MORE THAN ONE PERSON IS RECOMMENDED FOR THIS INSTALLATION.



7777 Merrimac Ave Niles, IL 60714 T 224.333.6033 F 224.757.7557 info@luminii.com www.luminii.com

**III** luminii

Page 2 of 2



# **System Wiring**