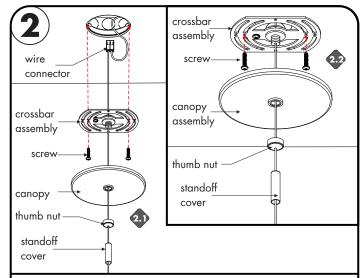

1.1 Measure the distance from one standoff hub to the other hub. Then make all the necessary wiring/connections. Reference page 2 for wiring information.

- 2.1 Slide the aircraft cable end through the crossbar assembly, canopy, thumb nut & stand off cover . Connect the power supply low voltage wire to the wire connector. Make sure to snap connector tab closed to secure wire.
- 2.2 Line up the crossbar assembly to the junction box, and secure using the provided screws. Followed by securing canopy to crossbar with thumb nut. Repeat for the other side of the fixture.