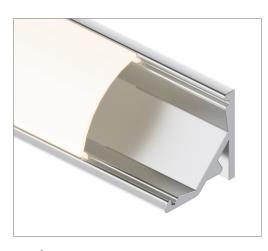

## **Features**

The K45R Channel is a linear aluminum extrusion that has been designed to fit many LED lighting needs and specifically corner applications. Multiple configuration options allow for great flexibility in any installation. Substantial aluminum mass in profile provides excellent heat sink for high power LEDs. K45R Channel comes with multiple choices of diffuser lenses. Extrusion and lenses are field cuttable. Channels come with specified Mounting Clips and End Caps.

#### Diffuser lens

- Polycarbonate
- Snap-in-place
- UV resistant

## **Product Dimensions**

Frosted Lens