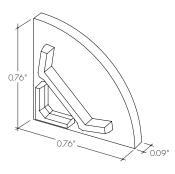

or purchase.

# Ordering code



- 1 End Caps are included with channel, one of H3 (no hole) and one of H4 (with hole). Order additional End Caps as necessary.
  2 Mounting Clips are included with channel. Refer to chart above for provided mounting clip quantities. Order additional Mounting Clips as necessary.
  3 For Channels and Lenses over 90", incremental shipping charges will apply.
- 4 Non SA finishes may have extended lead times. Custom RALs are available, please consult Inside Sales with specific request.



All Channels come with a specified set of Mounting Clips and End Caps, see Ordering Code for details. Order additional Mounting Clips and End Caps as necessary.

# **Mounting Clip**

MB-K45RC-SS Stainless Steel Concealed Bracket -CB





# **End Caps**

EC-K45RC-H3-XX End Cap



EC-K45RC-H4-XX End Cap with Powerfeed Opening



| XX     | Color           |  |
|--------|-----------------|--|
| SA     | Silver Anodized |  |
| WH     | White           |  |
| BK     | Black           |  |
| <br>B7 | Bronze          |  |