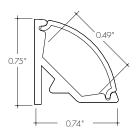

## **Features**

The K45R Channel is a linear aluminum extrusion that has been designed to fit many LED lighting needs and specifically corner applications. Multiple configuration options allow for great flexibility in any installation. Substantial aluminum mass in profile provides excellent heat sink for high power LEDs. K45R Channel comes with multiple choices of diffuser lenses. Extrusion and lenses are field cuttable. Channels come with specified Mounting Clips and End Caps.

#### Finish

- · Silver anodized
- White
- Black
- Bronze

## Mounting

Mounting bracket

#### Diffuser lens

- Polycarbonate
- Snap-in-place
- UV resistant



## **Product Dimensions**







Frosted Lens

### **INCLUDED MOUNTING ACCESSORIES**

| EXTRUSION LENGTH | CONCEALED BRACKET | ENDCAP PAIR |
|------------------|-------------------|-------------|
| 48"              | 3                 | 1           |
| 72"              | 3                 | 1           |
| 96″              | 4                 | 1           |
| 144"             | 5                 | 1           |

Each pair of endcaps includes 1x H3 (no wire feed hole) and 1x H4 (with hole) where applicable. Additional endcaps and mounting clips are available for purchase.

# Ordering code



- 1 End Caps are included with channel, one of H3 (no hole) and one of H4 (with hole). Order additional End Caps as necessary.
  2 Mounting Clips are included with channel. Refer to chart above for provided mounting clip quantit