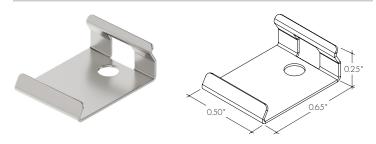

endcaps and mounting clips are available for purchase.

# Ordering code



- 1 End Caps are included with channel, one of H3 (no hole) and one of H4 (with hole). Order additional End Caps as necessary.
  2 Mounting Clips are included with channel. Refer to chart above for provided mounting clip quantities. Order additional Mounting Clips as necessary.
  3 For Channels and Lenses over 90", incremental shipping charges will apply.
- 4 Non SA finishes may have extended lead times. Custom RALs are available, please consult Inside Sales with specific request.



All Channels come with a specified set of Mounting Clips and End Caps, see Ordering Code for details. Order additional Mounting Clips and End Caps as necessary.

# **Mounting Clip**

MB-K45RC-SS Stainless Steel Concealed Bracket -CB





# **End Caps**

EC-K45RC-H3-XX End Cap



EC-K45RC-H4-XX End Cap with Powerfeed Opening



| XX     | Color           |  |
|--------|-----------------|--|
| SA     | Silver Anodized |  |
| WH     | White           |  |
| BK     | Black           |  |
| <br>B7 | Bronze          |  |