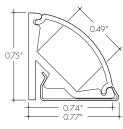

## **Features**

The K45R Channel is a linear aluminum extrusion that has been designed to fit many LED lighting needs and specifically corner applications. Multiple configuration options allow for great flexibility in any installation. Substantial aluminum mass in profile provides excellent heat sink for high power LEDs. K45R Channel comes with multiple choices of diffuser lenses. Extrusion and lenses are field cuttable. Channels come with specified Mounting Clips and End Caps.

#### Finish

- · Silver anodized
- White
- Black
- Bronze

## Mounting

Mounting bracket

#### Diffuser lens

- Polycarbonate
- Snap-in-place
- UV resistant



## **Product Dimensions**







Frosted Lens

### **INCLUDED MOUNTING ACCESSORIES**

| EXTRUSION LENGTH | CONCEALED BRACKET | ENDCAP PAIR |
|------------------|-------------------|-------------|
| 48"              | 3                 | 1           |
| 72"              | 3                 | 1           |
| 96″              | 4                 | 1           |
| 144"             | 5                 | 1           |

Each pair of endcaps includes 1x H3 (no wire feed hole) and 1x H4 (with hole) where applicable. Additional endcaps and mounting clips are available for purchase.

# Ordering code



- 1 End Caps are included with channel, one of H3 (no hole) and one of H4 (with hole). Order additional End Caps as necessary.
  2 Mounting Clips are included with channel. Refer to chart above for provided mounting clip quantities.