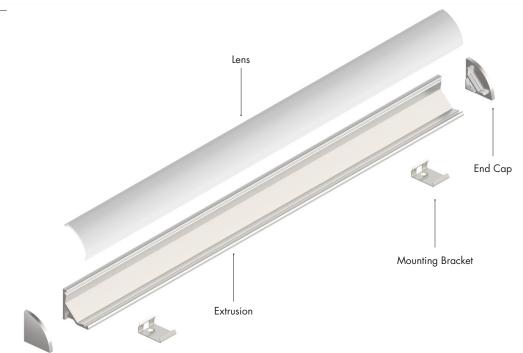

## **Features**

The K45R Channel is a linear aluminum extrusion that has been designed to fit many LED lighting needs and specifically corner applications. Multiple configuration options allow for great flexibility in any installation. Substantial aluminum mass in profile provides excellent heat sink for high power LEDs. K45R Channel comes with multiple choices of diffuser lenses. Extrusion and lenses are field cuttable. Channels come with specified Mounting Clips and End Caps.

All Channels come with a specified set of Mounting Clips and End Caps, see Ordering Code for details. Order additional Mounting Clips and End Caps as necessary.