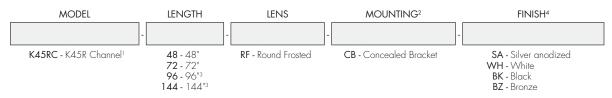

# Ordering code

- 1 End Caps are included with channel, one of H3 (no hole) and one of H4 (with hole). Order additional End Caps as necessary.
  2 Mounting Clips are included with channel. Refer to chart above for provided mounting clip quantities. Order additional Mounting Clips as necessary.
  3 For Channels and Lenses over 90", incremental shipping charges will apply.
- 4 Non SA finishes may have extended lead times. Custom RALs are available, please consult Inside Sales with specific request.