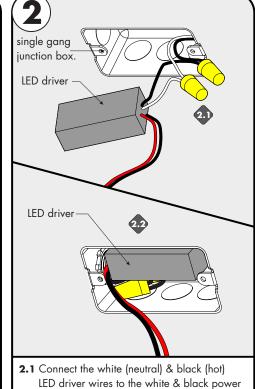

**2.2** Place driver into the junction box.

- **3.1** Feed the low voltage wires through the center of the mounting plate. Followed by lining up the mounting plate to the junction box and secure using the provided screws.
- 3.2 Connect the ground in accordance with local electrical codes.

+24 VDC red wire with a wire nut. Connect -24VDC black wire from the fixture to LED driver -24VDC black wire with a wire