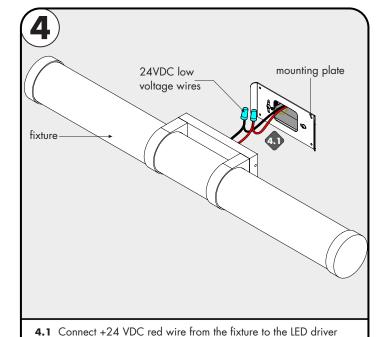

+24 VDC red wire with a wire nut. Connect -24VDC black wire from the fixture to LED driver -24VDC black wire with a wire