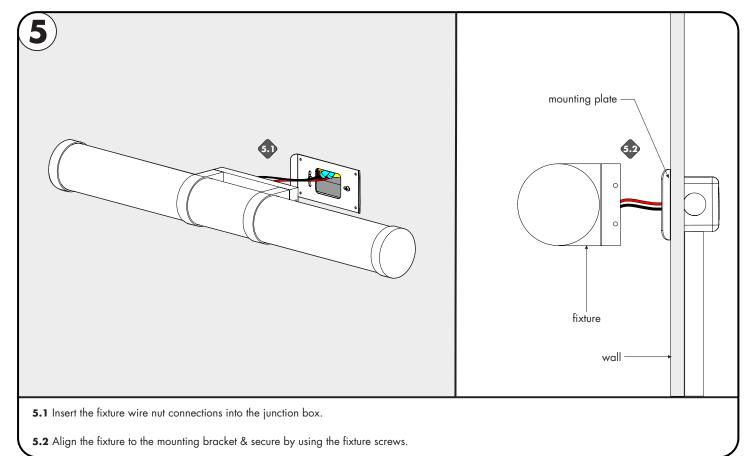

**2.2** Place driver into the junction box.

- **3.1** Feed the low voltage wires through the center of the mounting plate. Followed by lining up the mounting plate to the junction box and secure using the provided screws.
- 3.2 Connect the ground in accordance with local electrical codes.