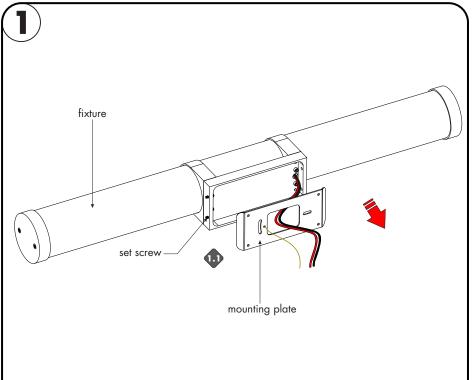

7777 N. Merrimac Ave Niles, IL 60714 T 224.333.6033 F 224.757.7557 info@luminii.com

www.luminii.com

**III**luminii

Page 2 of 3

**1.1** From the back of the fixture, loosen the 4 set screws on the fixture body. Then carefully remove the mounting plate.