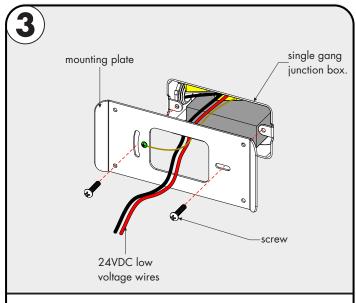

**2.2** Place driver into the junction box.

- **3.1** Feed the low voltage wires through the center of the mounting plate. Followed by lining up the mounting plate to the junction box and secure using the provided screws.
- 3.2 Connect the ground in accordance with local electrical codes.