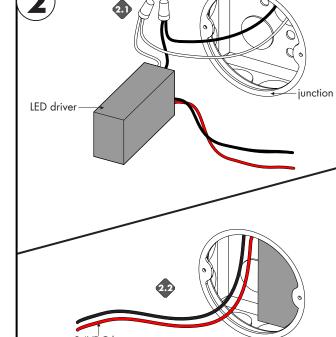

- 2.1 Connect the white (neutral) & black (hot) LED driver wires to the white & black power wires (120VAC).
- 2.2 Place LED driver into the junction box.

mounting bracket. Then carefully remove the mounting bracket.