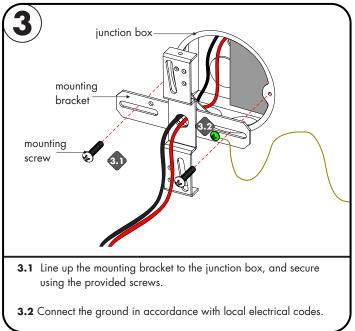

, IL 60714 T 224.333.6033 F 224.757.7557 info@luminii.com www.luminii.com

#### \*LUMINII RESERVES THE RIGHTS TO CHANGE SPECIFICATION & INSTRUCTION WITHOUT NOTICE

# Clareo Wall - Installation Instructions

Models CLSW-XX, & CLQW-XX

#### Please read all instructions prior to installation and keep for future reference!

- 1. Product to be installed by a qualified electrician.
- 2. Prior to installation ensure power is off at fuse box to prevent electrical shock.
- 3. Use only with Class 2 LED Driver. Utiliser seulement avec la classe 2 unite d'alimentation electrique.



- 2.1 Connect the white (neutral) & black (hot) LED driver wires to the white & black power wires (120VAC).
- 2.2 Place LED driver into the junction box.





mounting bracket. Then carefully remove the mounting bracket.









Niles, IL 60714

T 224.333.6033

F 224.757.7557

info@luminii.com

7777 N. Merrimac Ave

US

# Clareo Wall - Installation Instructions

### Models CLSW-XX, & CLQW-XX

### Please read all instructions prior to installation and keep for future reference!

- Product to be installed by a qualified electrician.
  Prior to installation ensure power is off at fuse box to prevent electrical shock.
  Use only with Class 2 LED Driver. Utiliser seulement avec la classe 2 unite d'alimentation electrique.



7777 N. Merrimac Ave Niles, IL 60714 T 224.333.6033 F 224.757.7557 info@luminii.com www.luminii.com

Iuminii