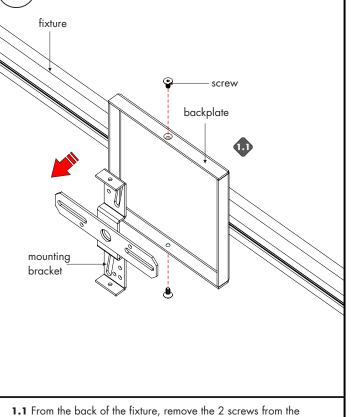

- 2.1 Connect the white (neutral) & black (hot) LED driver wires to the white & black power wires (120VAC).
- 2.2 Place LED driver into the junction box.

mounting bracket. Then carefully remove the mounting bracket.