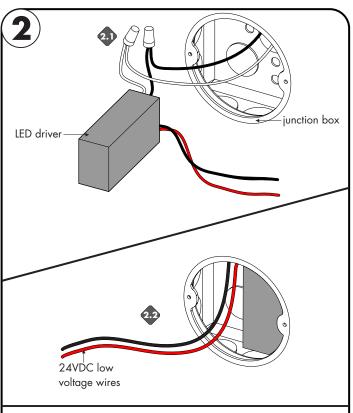

- 2.1 Connect the white (neutral) & black (hot) LED driver wires to the white & black power wires (120VAC).
- 2.2 Place LED driver into the junction box.

mounting bracket. Then carefully remove the mounting bracket.