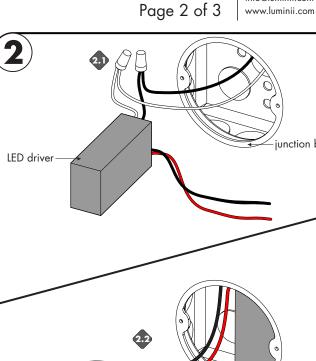

- 2.1 Connect the white (neutral) & black (hot) LED driver wires to the white & black power wires (120VAC).
- 2.2 Place LED driver into the junction box.

mounting bracket. Then carefully remove the mounting bracket.