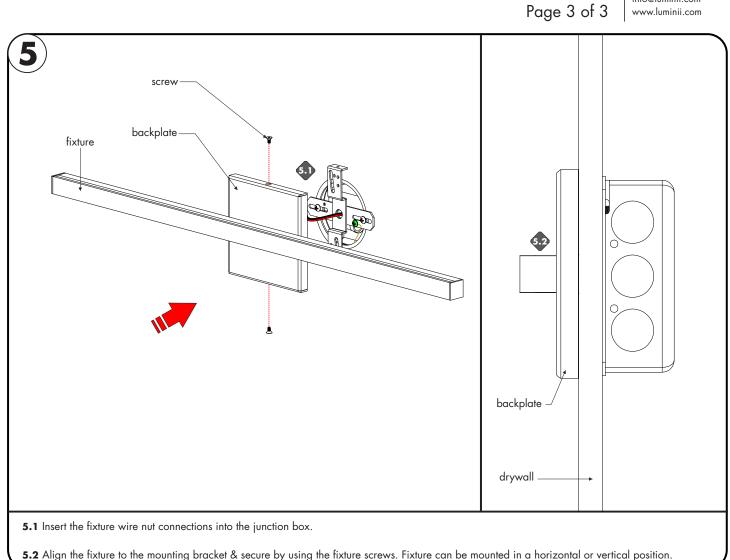

- 2.1 Connect the white (neutral) & black (hot) LED driver wires to the white & black power wires (120VAC).
- 2.2 Place LED driver into the junction box.

mounting bracket. Then carefully remove the mounting bracket.