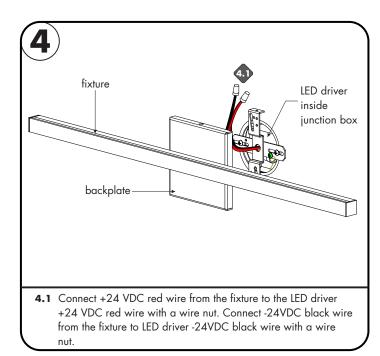

Clareo Wall Models CLSW-XX, & CLQW-XX



7777 N. Merrimac Ave Niles, IL 60714 T 224.333.6033 F 224.757.7557 info@luminii.com www.luminii.com

#### \*LUMINII RESERVES THE RIGHTS TO CHANGE SPECIFICATION & INSTRUCTION WITHOUT NOTICE

# Clareo Wall - Installation Instructions

Models CLSW-XX, & CLQW-XX

#### Please read all instructions prior to installation and keep for future reference!

- 1. Product to be installed by a qualified electrician.
- 2. Prior to installation ensure power is off at fuse box to prevent electrical shock.
- 3. Use only with Class 2 LED Driver. Utiliser seulement avec la classe 2 unite d'alimentation electrique.



- 2.1 Connect the white (neutral) & black (hot) LED driver wires to the white & black power wires (120VAC).
- 2.2 Place LED driver into the junction box.





mounting bracket. Then carefully remove the mounting bracket.









Niles, IL 60714

T 224.333.6033

F 224.757.7557

info@luminii.com

7777 N. Merrimac Ave

US

# Clareo Wall - Installation Instructions

### Models CLSW-XX, & CLQW-XX

### Please read all instructions prior to installation and keep for future reference!

- Product to be installed by a qualified electrician.
  Prior to installation ensure power is off at fuse box to prevent electrical shock.
  Use only with Class 2 LED Driver. Utiliser seulement avec la classe 2 unite d'alimentation electrique.



7777 N. Merrimac Ave Niles, IL 60714 T 224.333.6033 F 224.757.7557 info@luminii.com www.luminii.com

Iuminii