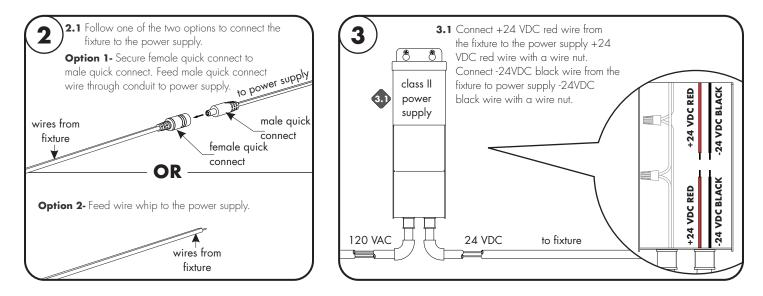

## Fixed Mounting Clip Installation

Note: Prior to installation all 24VDC wires must be present near fixture. Refer to the power supply installation instructions for additional information. Note: More than one person is recommended for this installation.