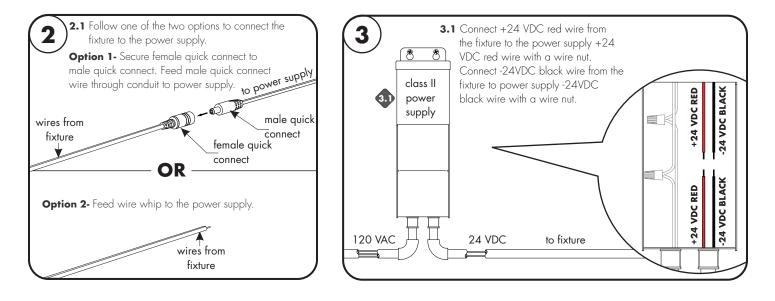

## Fixed Mounting Clip Installation

Note: Prior to installation all 24VDC wires must be present near fixture. Refer to the power supply installation instructions for additional information. Note: More than one person is recommended for this installation.