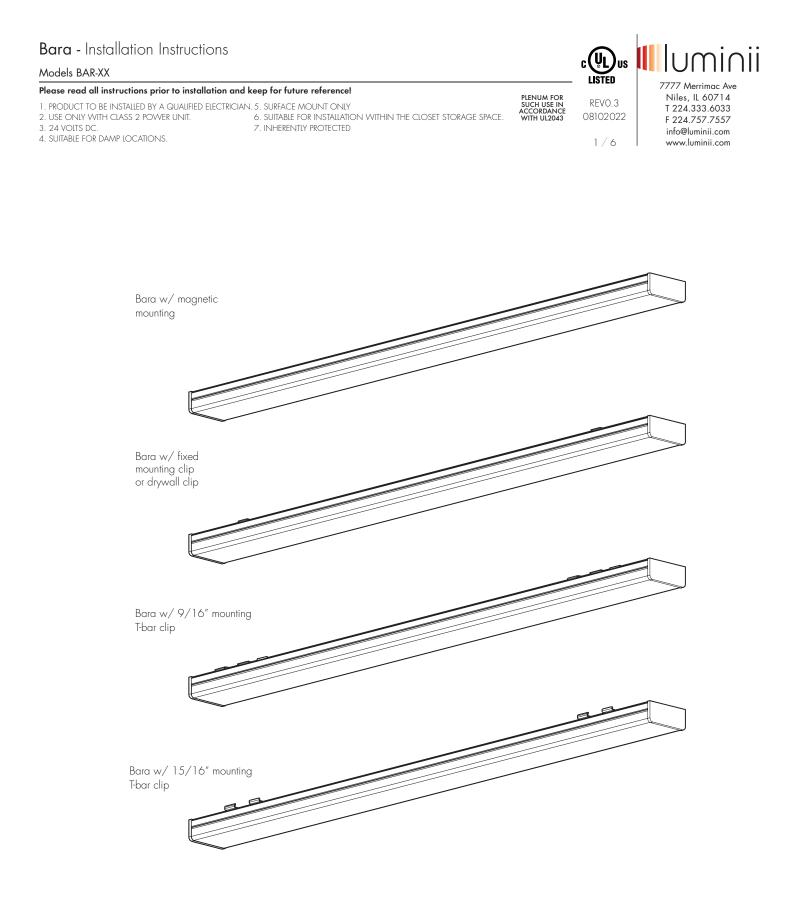

#### Models BAR-XX

#### Please read all instructions prior to installation and keep for future reference!

#### 1. PRODUCT TO BE INSTALLED BY A QUALIFIED ELECTRICIAN. 5. SURFACE MOUNT ONLY

- 2. USE ONLY WITH CLASS 2 POWER UNIT.
- 3. 24 VOLTS DC.
- 4. SUITABLE FOR DAMP LOCATIONS.
- 4. SUITABLE FOR DAWF LOCATIONS.
- . S. SURFACE MOUNT ONLY6. SUITABLE FOR INSTALLATION WITHIN THE CLOSET STORAGE SPACE.
- 7. INHERENTLY PROTECTED

08102022

REVO.3

PLENUM FOR

SUCH USE IN ACCORDANCE WITH UL2043

2/6

7777 Merrimac Ave Niles, IL 60714 T 224.333.6033 F 224.757.7557 info@luminii.com www.luminii.com