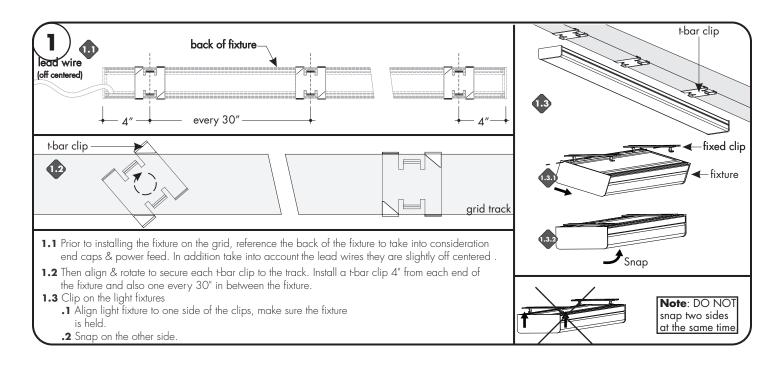

## T-Bar Clip Installation

Note: Prior to installation all 24VDC wires must be present near fixture. Refer to the power supply installation instructions for additional information. Note: More than one person is recommended for this installation.