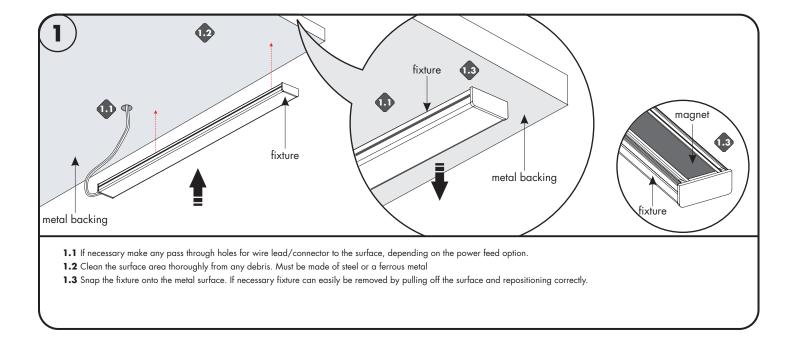

## Magnetic Installation

**Note:** Prior to installation all 24VDC wires must be present near fixture. Refer to the power supply installation instructions for additional information. **Note:** More than one person is recommended for this installation.