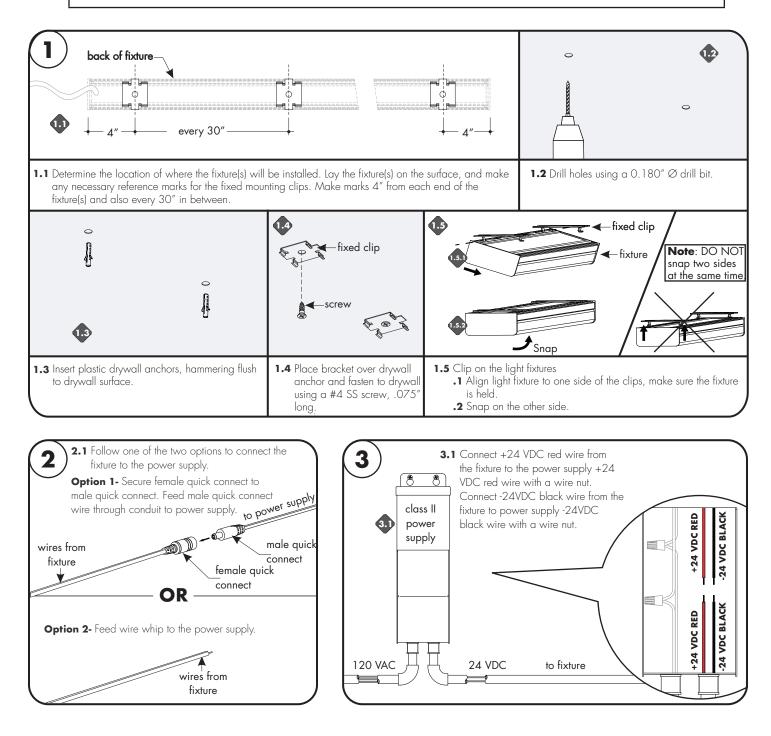

## Fixed Mounting Clip Installation

Note: Prior to installation all 24VDC wires must be present near fixture. Refer to the power supply installation instructions for additional information. Note: More than one person is recommended for this installation.