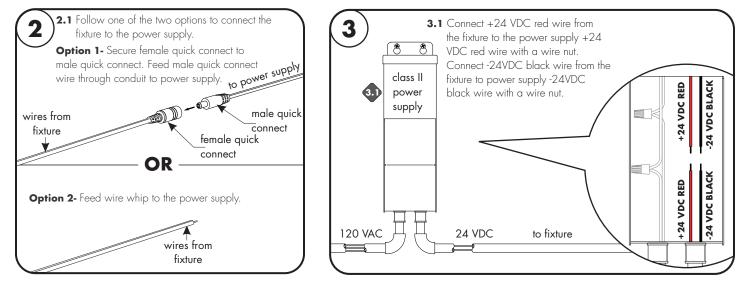

## Magnetic Installation

**Note:** Prior to installation all 24VDC wires must be present near fixture. Refer to the power supply installation instructions for additional information. **Note:** More than one person is recommended for this installation.