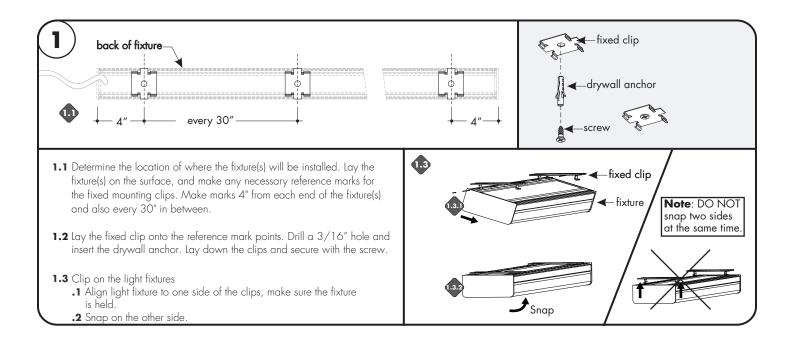

## Fixed Mounting Clip Installation

Note: Prior to installation all 24VDC wires must be present near fixture. Refer to the power supply installation instructions for additional information. Note: More than one person is recommended for this installation.